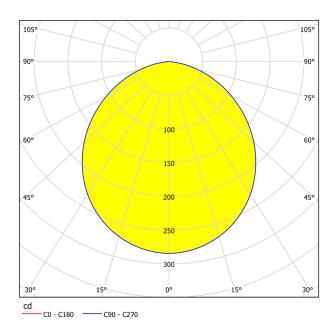

-----------------------------------------------|
| Illuminant Type (1)                    | LED                                           |
| Illuminant incl. (1)                   | Inclusive                                     |
| Lumen Complete                         | 1350                                          |
| Kelvin Complete                        | 3000K                                         |
| Light colour Complete                  | WARM WHITE                                    |
| Energy efficiency class (EEI)          | E                                             |
| Dimmable                               | No                                            |
| Info changeability light source/driver | LED + driver can be exchanged by a specialist |











11W

1350I



# 99215 **FUEVA 5**



THE FUNCTIONAL GUARANTEE ONLY APPLIES TO THE USE OF THE PRODUCTS IN THE PRIVATE SECTOR AND NOT TO PRODUCTS THAT ARE USED COMMERCIALLY (E.G. IN RESTAURANTS, HOTELS, RESORTS), ON A COMMUNAL LEVEL OR IN GENERAL AREAS OF MULTI-PARTY HOUSES.