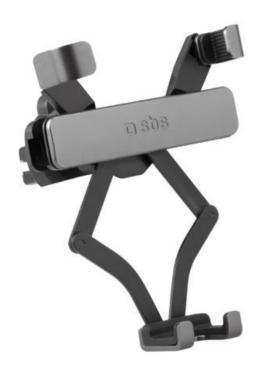

#### **MAXIMUM STABILITY**

This **car mount** is designed to provide your **smartphone** with optimal stability whether it's Apple, Samsung, Huawei, Xiaomi or Oppo. Its auto-lock adapts to your device perfectly while its clip allows you to attach it to the **air vent** with ease.

#### **AUTO LOCK**

With its **gravity mechanism**, all you have to do is rest your smartphone on the grip: its arms extend automatically and wrap around it. When you lift your device, the arms do the opposite, releasing it.

#### **ADJUSTABLE AND TILTABLE**

The clip can be adjusted and tilted so you can always have your phone in the best position for **facial recognition**. You won't get distracted while driving even if your phone enters standby.

## **DESIGN AND DIMENSIONS**

The metal design gives this accessory a minimalist touch and makes it smooth under hand.

The exclusive SBS design makes this accessory unique and priceless.