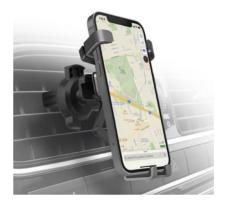

#### **MAXIMUM STABILITY**

This **car mount** is designed to provide your **smartphone** with optimal stability whether it's Apple, Samsung, Huawei, Xiaomi or Oppo. Its auto-lock adapts to your device perfectly while its clip allows you to attach it to the **air vent** with ease.

#### **AUTO LOCK**

With its **gravity mechanism**, all you have to do is rest your smartphone on the grip: its arms extend automatically and wrap around it. When you lift your device, the arms do the opposite, releasing it.

#### **ADJUSTABLE AND TILTABLE**

The clip can be adjusted and tilted so you can always have your phone in the best position for **facial recognition**. You won't get distracted while driving even if your phone enters standby.