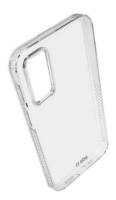

### Your smartphone will be protected even if it falls from a height of 2 metres

LIGHTWEIGHT, TRANSPARENT AND ULTRA RESISTANT
The Extreme X2 cover is perfect for protecting Samsung Galaxy A54 from bumps and scratches. It wraps around your smartphone perfectly without making it look bulky, and with its transparent design, you won't even notice it's there. The materials with which it is made (TPU) make the Extreme X2 cover an excellent combination of resistance and lightness.
It also protects the camera area protected but at the same time ensuring that photos and videos are always created smoothly through the rear holes.

The edges also cover the side buttons offering complete protection for your phone without making it less practical to use.

- certified by drop tests from a height of up to 2 metres
- camera holes
- · material: TPU
- reinforced edges