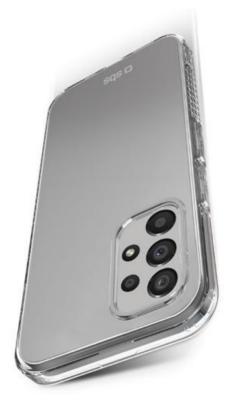

### Your smartphone will be protected even if it falls from a height of 2 metres

LIGHTWEIGHT, TRANSPARENT AND ULTRA RESISTANT
The Extreme X2 cover is perfect for protecting Samsung Galaxy A54 from bumps and scratches. It wraps around your smartphone perfectly without making it look bulky, and with its transparent design, you won't even notice it's there. The materials with which it is made (TPU) make the Extreme X2 cover an excellent combination of resistance and lightness.
It also protects the camera area protected but at the same time ensuring that photos and videos are always created smoothly through the rear holes.

#### IT HAS PASSED DROP TESTS FROM A HEIGHT OF UP TO 2 METRES

The cover Extreme X2 has passed specific tests that have certified its resistance to falls from a height of up to 2 metres. The particular reinforced edges, in fact, cushion the blow distributing it throughout the cover.

The edges also cover the side buttons offering complete protection for your phone without making it less practical to use.

- certified by drop tests from a height of up to 2 metres
- camera holes
- · material: TPU
- reinforced edges