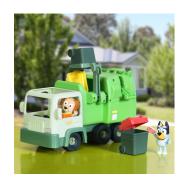

## Moose Toys MS17170 legetøjsbil

Mærke : Moose Toys Produktkode: MS17170

Produktnavn: MS17170

Moose Toys MS17170. Produkttype: Skraldebil, Anbefalet alder (min.): 3 År, Produktfarve: Flerfarvet

| Funktioner                              |                    | Funktioner            |            |
|-----------------------------------------|--------------------|-----------------------|------------|
| Produkttype *                           | Skraldebil         | Foreslået køn *       | Dreng/Pige |
| Produktfarve * Anbefalet alder (min.) * | Flerfarvet<br>3 År | Emballage indhold     |            |
|                                         |                    | Antal legetøjsfigurer | 1 stk      |