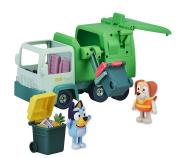

## Moose Toys MS17170 legetøjsbil

Mærke : Moose Toys Produktkode: MS17170

Produktnavn: MS17170

Moose Toys MS17170. Produkttype: Skraldebil, Anbefalet alder (min.): 3 År, Produktfarve: Flerfarvet

| Funktioner                              |                    | Funktioner            |            |
|-----------------------------------------|--------------------|-----------------------|------------|
| Produkttype *                           | Skraldebil         | Foreslået køn *       | Dreng/Pige |
| Produktfarve * Anbefalet alder (min.) * | Flerfarvet<br>3 År | Emballage indhold     |            |
|                                         |                    | Antal legetøjsfigurer | 1 stk      |