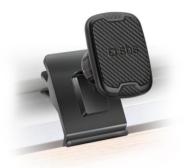

#### It attaches perfectly to the air intake by means of a clip

Its particular clip it is made in such a way as to adapt to the air vent of your Tesla while remaining perfectly stable.

#### Stabilise your phone easily and quickly thanks to the magnetic base

The **magnetic base** it is very convenient: it attracts the phone, allowing it to be fixed with one hand. Inside the package you will also find **2 metal plates** for **attaching your mobile phone magnetically**.