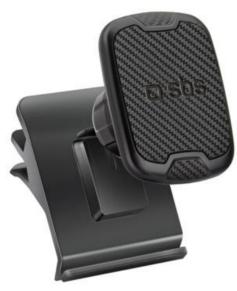

#### It attaches perfectly to the air intake by means of a clip

Its particular clip it is made in such a way as to adapt to the air vent of your Tesla while remaining perfectly stable.

#### Stabilise your phone easily and quickly thanks to the magnetic base

The **magnetic base** it is very convenient: it attracts the phone, allowing it to be fixed with one hand. Inside the package you will also find **2 metal plates** for **attaching your mobile phone magnetically**.

#### 360° rotatable

The magnetic car holder features a 360° swivelling base for optimal screen viewing.

You will then be able to place your phone either vertically or horizontally, depending on your needs.