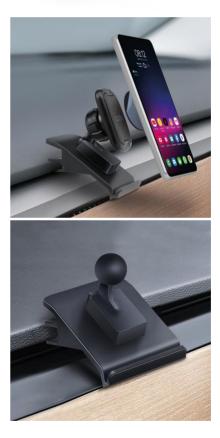

#### Stabilise your phone easily and quickly thanks to the magnetic base

The **magnetic base** it is very convenient: it attracts the phone, allowing it to be fixed with one hand. Inside the package you will also find **2 metal plates** for **attaching your mobile phone magnetically**.

The round plate with adhesive base is used to attach the phone directly to the car holder,

while the magnetic rectangular plate is applied to the inside of your phone case to secure your smartphone device to the holder.

#### 360° rotatable

The magnetic car holder features a 360° swivelling base for optimal screen viewing.

You will then be able to place your phone either vertically or horizontally, depending on your needs.