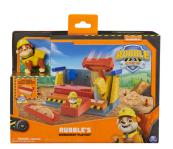

## **Rubble & Crew Rubble's Workshop**

Mærke : Spin Master Produktkode: 6067082

Produktnavn: Rubble & Crew Rubble's Workshop

Rubble & Crew Rubble's Workshop. Type: Bygning, Anbefalet alder (min.): 3 År, Produktfarve: Flerfarvet