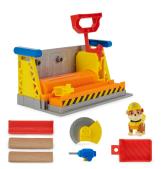

## **Rubble & Crew Rubble's Workshop**

Mærke : Spin Master Produktkode: 6067082

Produktnavn: Rubble & Crew Rubble's Workshop

Rubble & Crew Rubble's Workshop. Type: Bygning, Anbefalet alder (min.): 3 År, Produktfarve: Flerfarvet