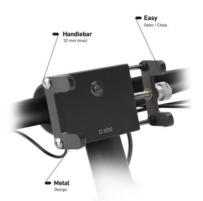

#### **EASY TO INSTALL**

The holder includes a **screw** that lets you **widen or tighten the holder** as necessary, adapting it to your mobile. This accessory is also convenient if you need to change modes of transport, letting you safely and easily detach and reattach your phone.

### **DISTINCTIVE FEATURES:**

- made in aluminium
- suitable for smartphones up to 6.7 inches
- attaches to the handlebars of bicycles or scooters
- fast and secure screw installation
- compact size

Aluminium mobile phone holder for bicycles or scooters SKU: TEERIDEMETAL

## Technical data

Coupling mode: handlebars Color: black EAN: 8018417324154 Weight: 95 g