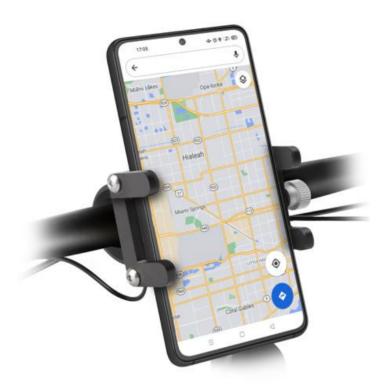

#### PHONE STAYS STEADY ON THE HANDLEBARS

With this **mobile phone holder**, you can place your phone in a steady and stable position on the handlebars of your **scooter** or **bicycle**. The **aluminium holder** ensures **a stable grip for your** Apple, Samsung, Huawei, Xiaomi or other smartphone. **Practical protective rubber pads also prevent any damage to your device**. You phone stays stable and in place even on unpaved paths, gravel roads or city cobblestones.

#### **EASY TO INSTALL**

The holder includes a **screw** that lets you **widen or tighten the holder** as necessary, adapting it to your mobile. This accessory is also convenient if you need to change modes of transport, letting you safely and easily detach and reattach your phone.