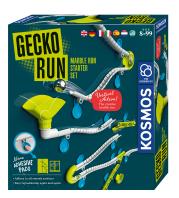

## Kosmos 44312902 byggeklods

Mærke : Kosmos Produktkode: 44312902

Produktnavn: 44312902

Kosmos 44312902. Produkttype: Marmorløb, Anbefalet alder (min.): 8 År

| Funktioner                              |                               | Vægt & størrelser             |                                         |
|-----------------------------------------|-------------------------------|-------------------------------|-----------------------------------------|
| Produkttype *                           | Marmorløb                     | Pakkehøjde                    | 284 mm                                  |
| Foreslået køn                           | Dreng/Pige                    | Pakketype                     | Kasse                                   |
| Anbefalet alder (min.) * Produktfarve * | ve * Lyse Blå, Lysegrøn, Hvid | Tekniske detaljer             |                                         |
| Oprindelsesland                         |                               | Compliance-certifikater       | CE                                      |
| Vægt & størrelser                       |                               | Bæredygtighed                 |                                         |
| J                                       | 252                           | Overholdelse af bæredygtighed | 1                                       |
| Pakkebredde<br>Pakkedybde               | 252 mm<br>65 mm               | Bæredygtighedscertifikater    | Forest Stewardship Council (FSC)<br>Mix |