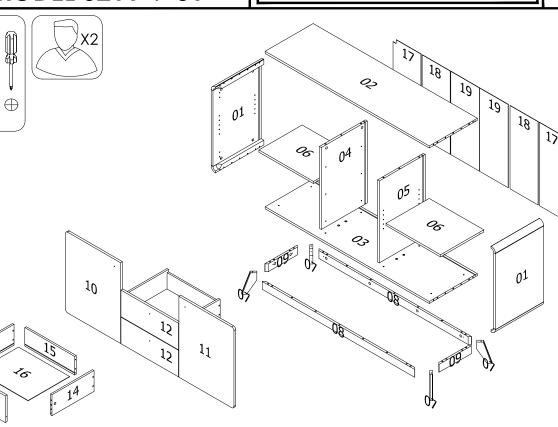

**ASSEMBLING GUIDE** MODEL 5211-9-01

## WARNING! NOT SUITABLE FOR CHILDREN UNDER 3 YEARS. CONTAINS SMALL PARTS.

CAUTION MATERIAL USED - LAMINATED MEDIUM DENSITY FIBERBOARD AND PARTICLEBOARD FRAME \* TO CLEAN USING SOFT, DRY, CLOTH \* DO NOT USE DETERGENT OR CHEMICALS \* AVOID CONTACT WITH WATER AND DIRECT SUNLIGHT \* TO BE ASSEMBLED ON A SOFT, DRY, CLEAN AND SMOOTH SURFACE \* DO NOT USE POWER DRILLS TO ASSEMBLE AS THIS MAY CAUSE DAMAGE TO THE PRODUCT IF OVER-TIGHTENED



| А  | SIIII>