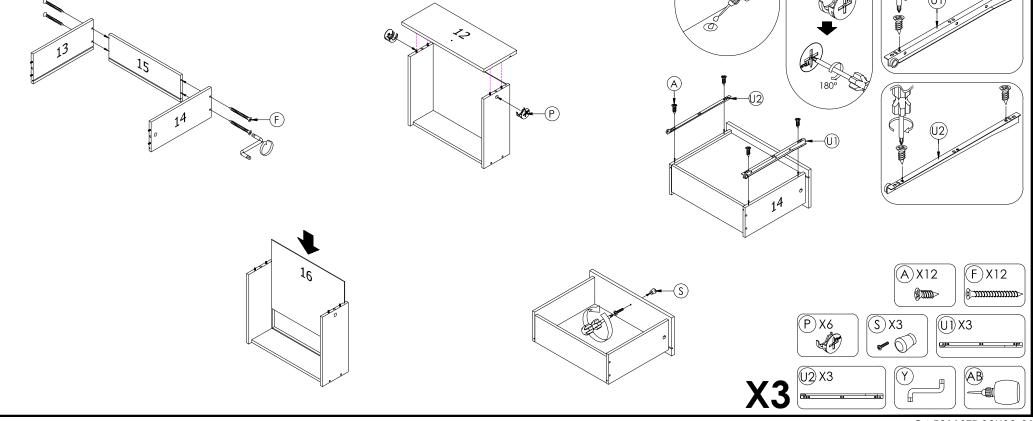

## WARNING! NOT SUITABLE FOR CHILDREN UNDER 3 YEARS. CONTAINS SMALL PARTS.

CAUTION MATERIAL USED - LAMINATED MEDIUM DENSITY FIBERBOARD AND PARTICLEBOARD FRAME \* TO CLEAN USING SOFT, DRY, CLOTH \* DO NOT USE DETERGENT OR CHEMICALS \* AVOID CONTACT WITH WATER AND DIRECT SUNLIGHT \* TO BE ASSEMBLED ON A SOFT, DRY, CLEAN AND SMOOTH SURFACE \* DO NOT USE POWER DRILLS TO ASSEMBLE AS THIS MAY CAUSE DAMAGE TO THE PRODUCT IF OVER-TIGHTENED