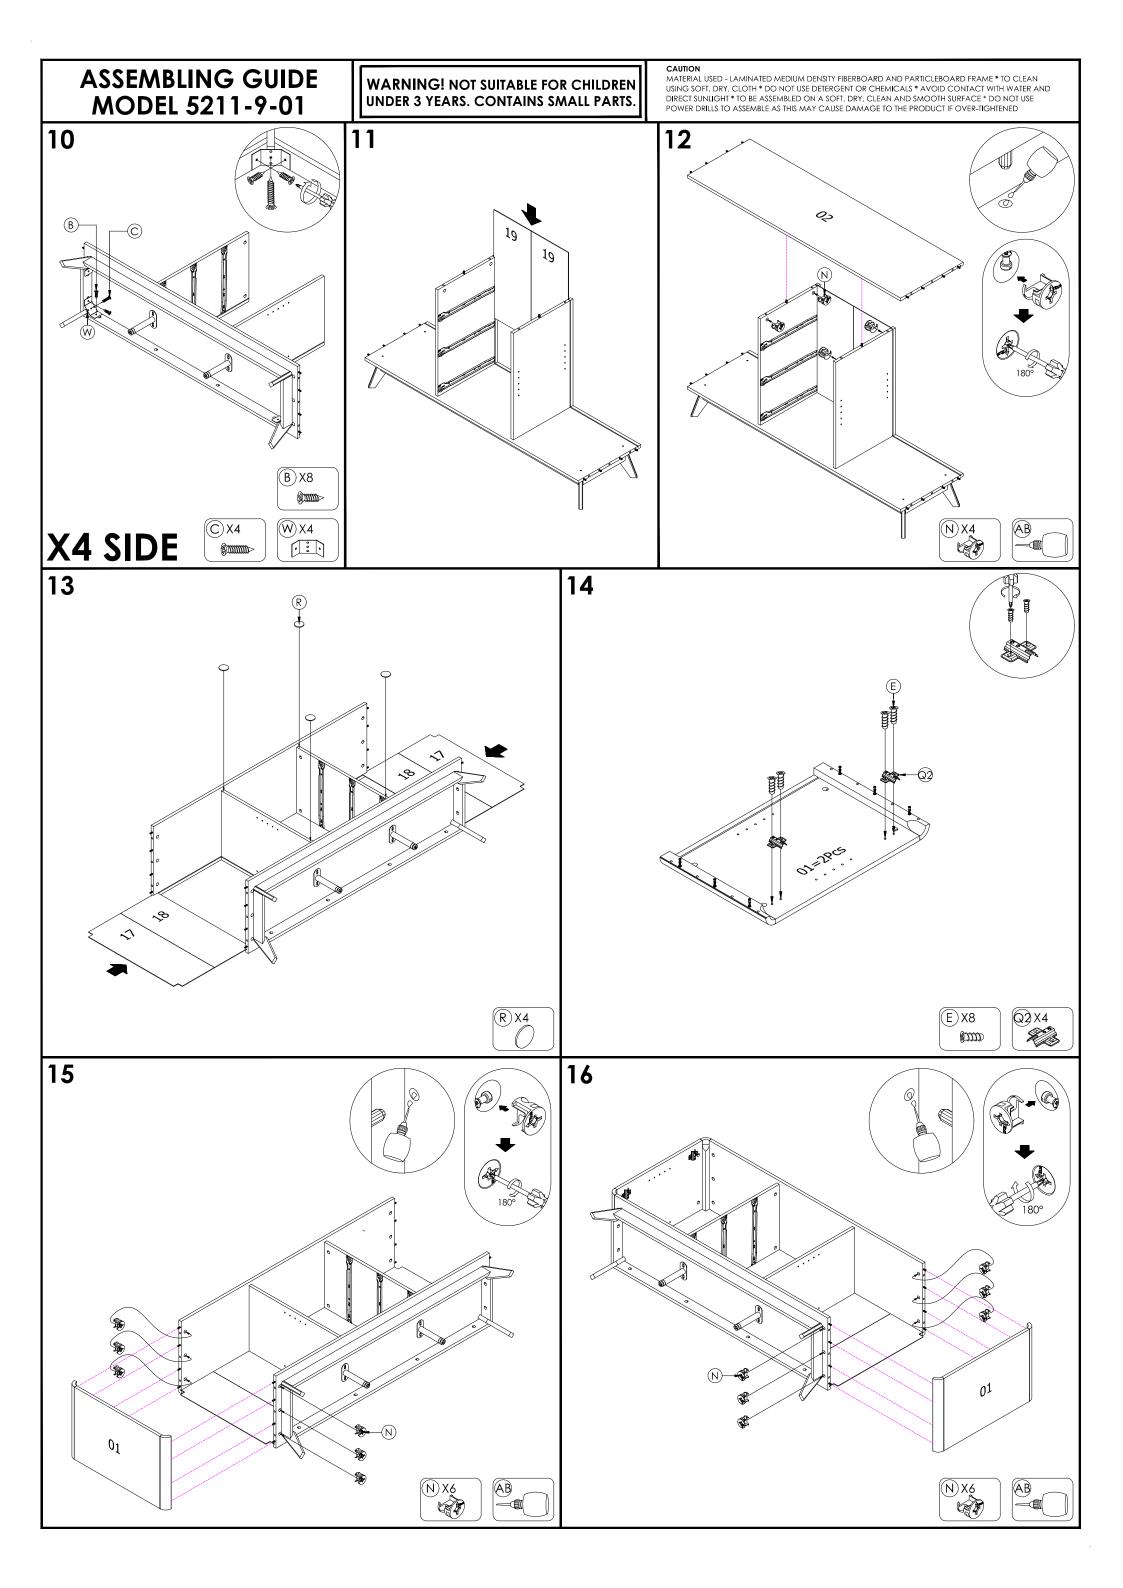

**ASSEMBLING GUIDE** MODEL 5211-9-01

## WARNING! NOT SUITABLE FOR CHILDREN UNDER 3 YEARS. CONTAINS SMALL PARTS.

CAUTION MATERIAL USED - LAMINATED MEDIUM DENSITY FIBERBOARD AND PARTICLEBOARD FRAME \* TO CLEAN USING SOFT, DRY, CLOTH \* DO NOT USE DETERGENT OR CHEMICALS \* AVOID CONTACT WITH WATER AND DIRECT SUNLIGHT \* TO BE ASSEMBLED ON A SOFT, DRY, CLEAN AND SMOOTH SURFACE \* DO NOT USE POWER DRILLS TO ASSEMBLE AS THIS MAY CAUSE DAMAGE TO THE PRODUCT IF OVER-TIGHTENED