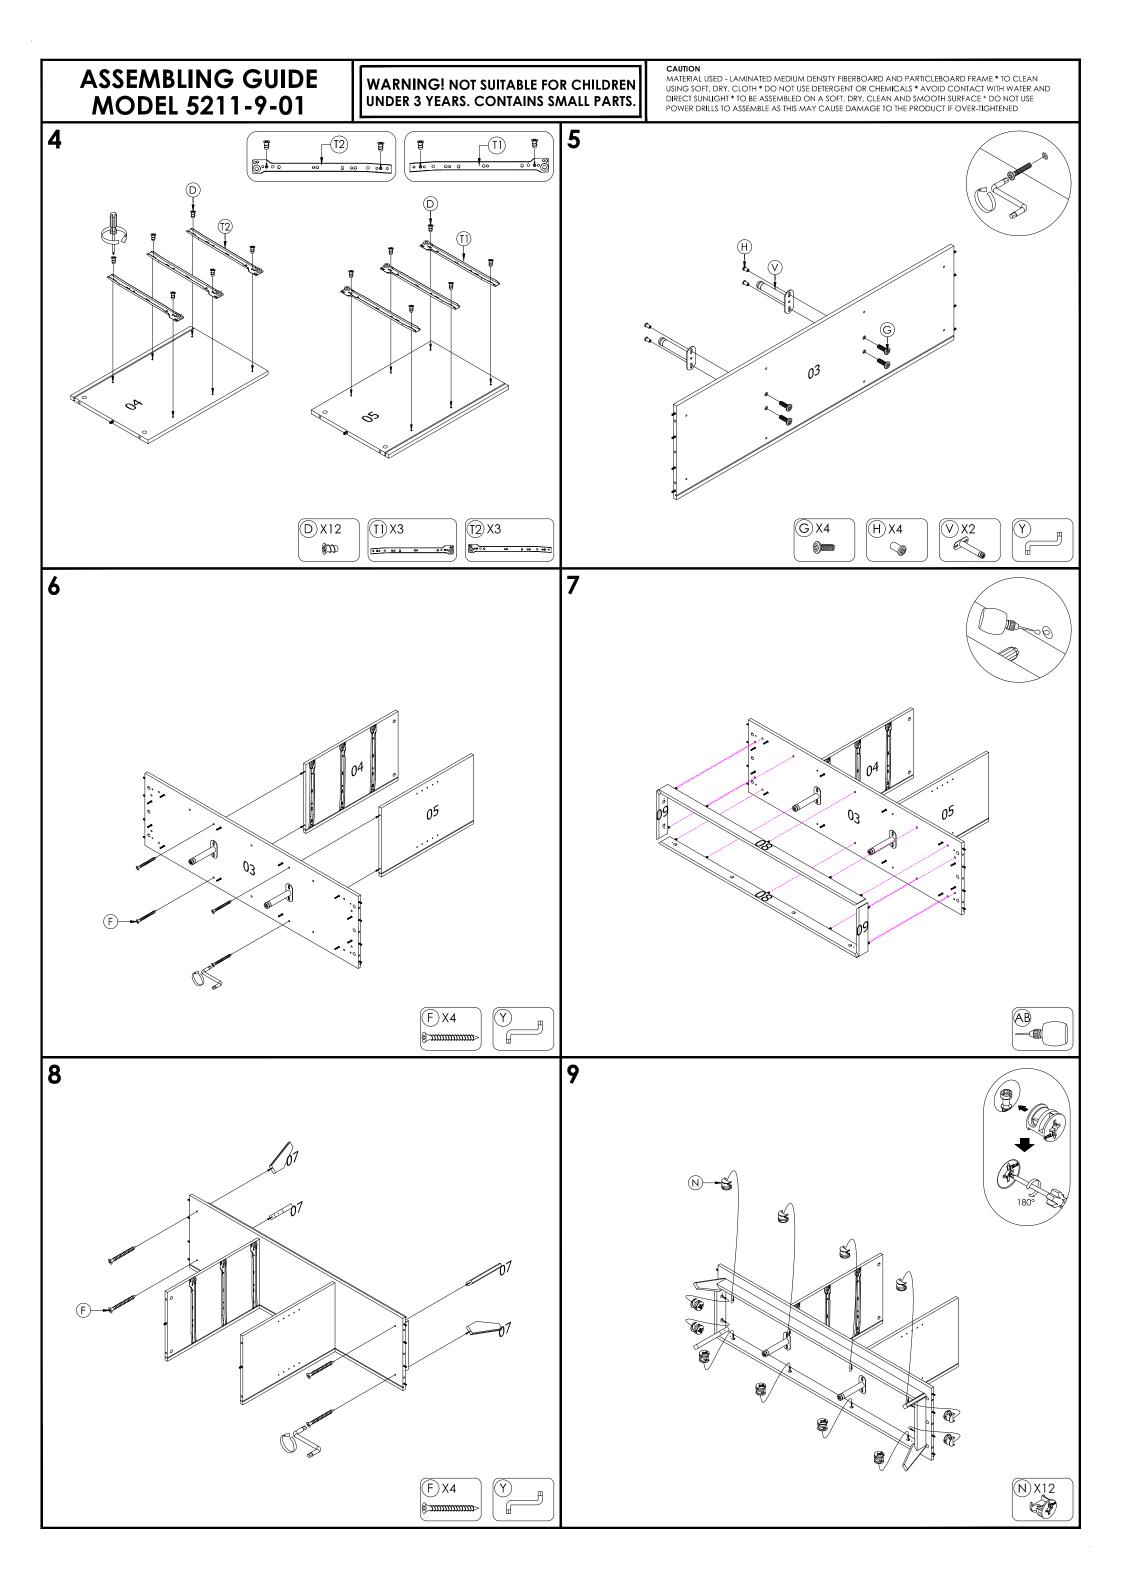

**ASSEMBLING GUIDE** MODEL 5211-9-01

## WARNING! NOT SUITABLE FOR CHILDREN UNDER 3 YEARS. CONTAINS SMALL PARTS.

CAUTION MATERIAL USED - LAMINATED MEDIUM DENSITY FIBERBOARD AND PARTICLEBOARD FRAME \* TO CLEAN USING SOFT, DRY, CLOTH \* DO NOT USE DETERGENT OR CHEMICALS \* AVOID CONTACT WITH WATER AND DIRECT SUNLIGHT \* TO BE ASSEMBLED ON A SOFT, DRY, CLEAN AND SMOOTH SURFACE \* DO NOT USE POWER DRILLS TO ASSEMBLE AS THIS MAY CAUSE DAMAGE TO THE PRODUCT IF OVER-TIGHTENED