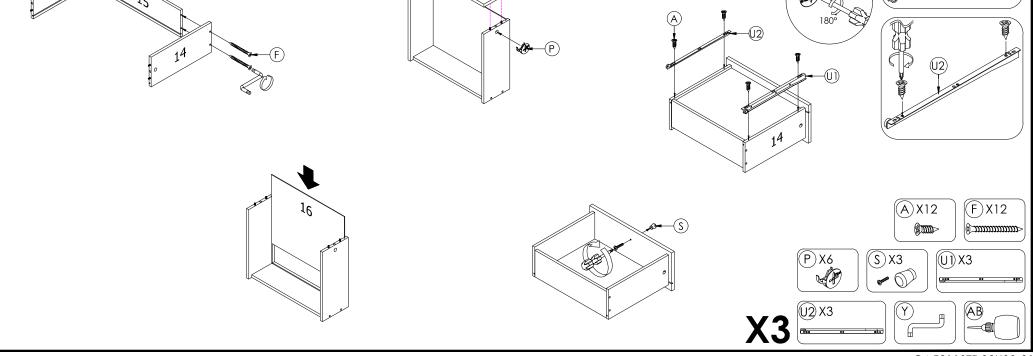

## WARNING! NOT SUITABLE FOR CHILDREN UNDER 3 YEARS. CONTAINS SMALL PARTS.

CAUTION MATERIAL USED - LAMINATED MEDIUM DENSITY FIBERBOARD AND PARTICLEBOARD FRAME \* TO CLEAN USING SOFT, DRY, CLOTH \* DO NOT USE DETERGENT OR CHEMICALS \* AVOID CONTACT WITH WATER AND DIRECT SUNLIGHT \* TO BE ASSEMBLED ON A SOFT, DRY, CLEAN AND SMOOTH SURFACE \* DO NOT USE POWER DRILLS TO ASSEMBLE AS THIS MAY CAUSE DAMAGE TO THE PRODUCT IF OVER-TIGHTENED