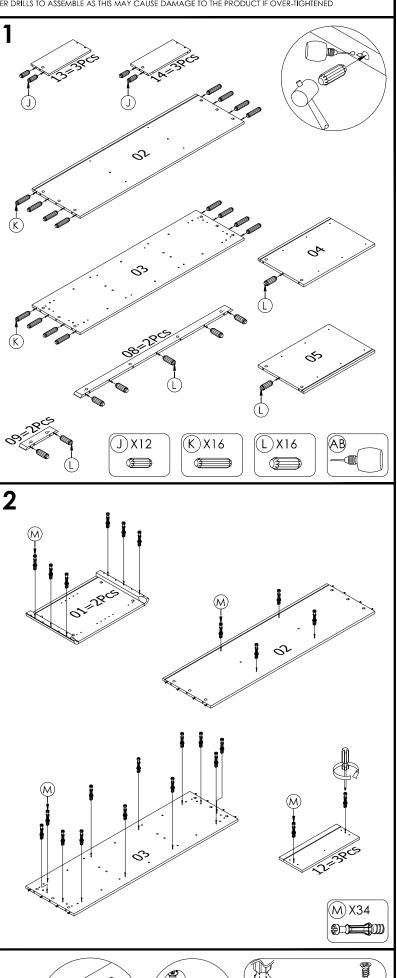

## WARNING! NOT SUITABLE FOR CHILDREN UNDER 3 YEARS. CONTAINS SMALL PARTS.

CAUTION MATERIAL USED - LAMINATED MEDIUM DENSITY FIBERBOARD AND PARTICLEBOARD FRAME \* TO CLEAN USING SOFT, DRY, CLOTH \* DO NOT USE DETERGENT OR CHEMICALS \* AVOID CONTACT WITH WATER AND DIRECT SUNLIGHT \* TO BE ASSEMBLED ON A SOFT, DRY, CLEAN AND SMOOTH SURFACE \* DO NOT USE POWER DRILLS TO ASSEMBLE AS THIS MAY CAUSE DAMAGE TO THE PRODUCT IF OVER-TIGHTENED