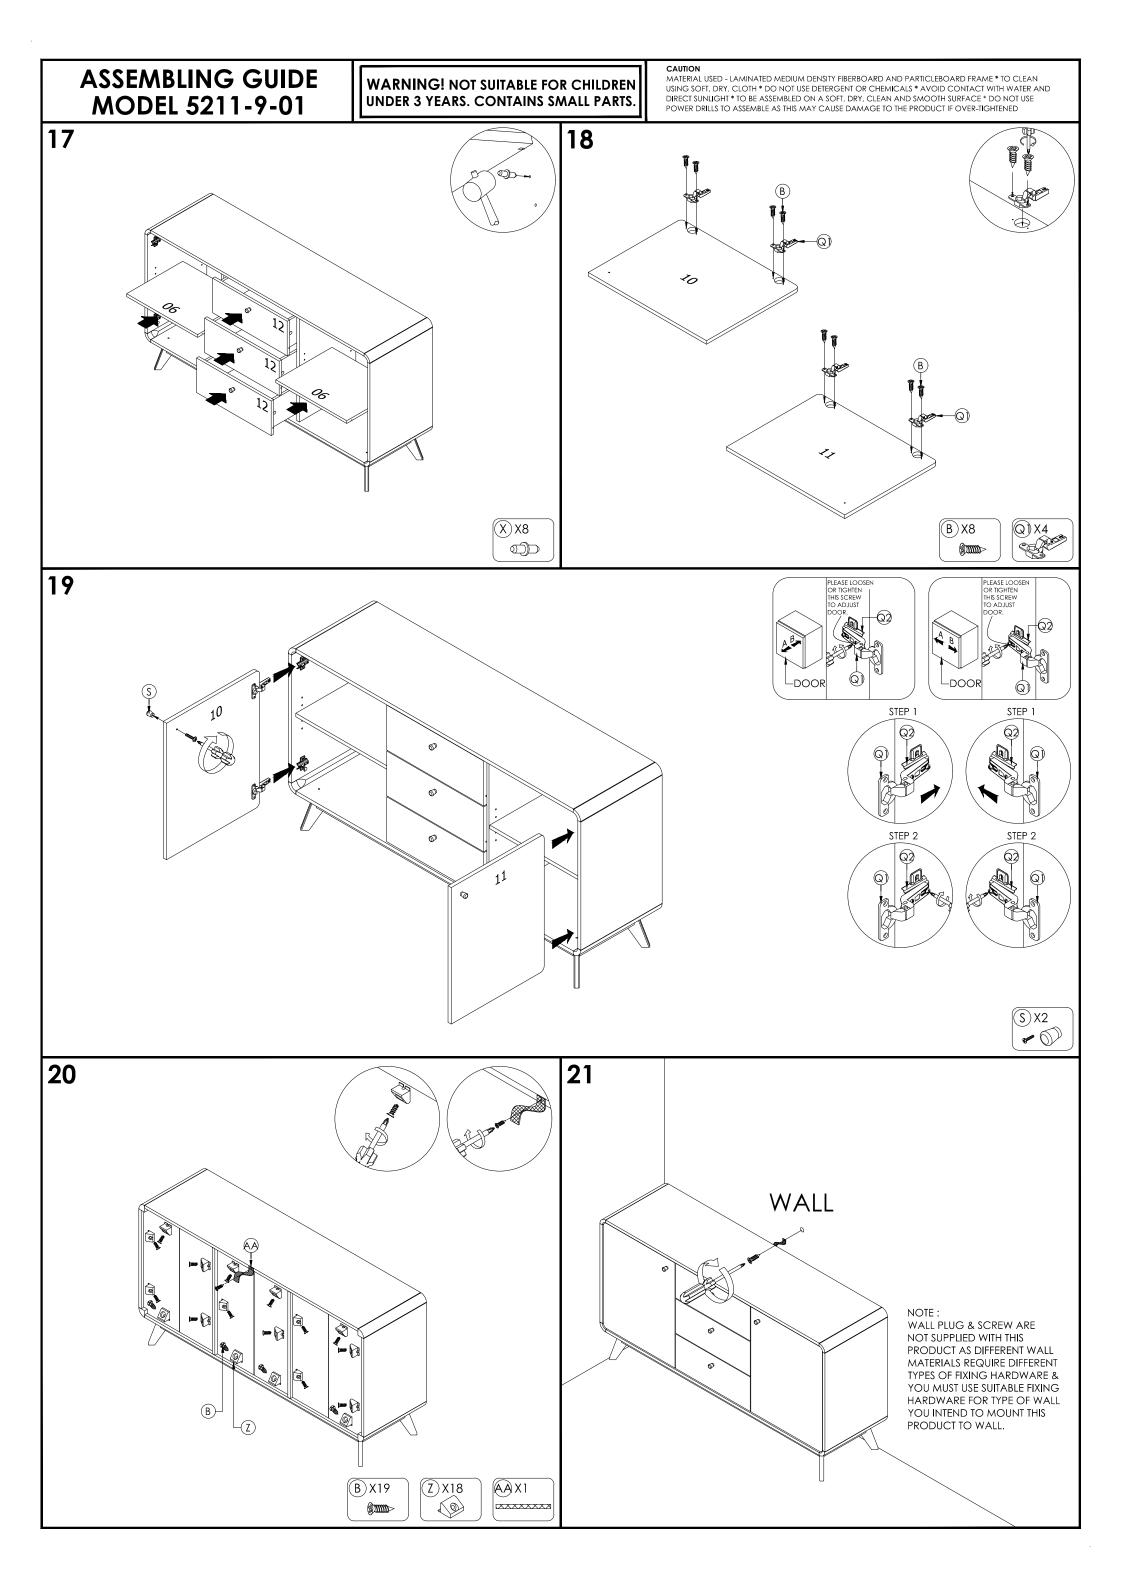

**ASSEMBLING GUIDE** MODEL 5211-9-01

## WARNING! NOT SUITABLE FOR CHILDREN UNDER 3 YEARS. CONTAINS SMALL PARTS.

CAUTION MATERIAL USED - LAMINATED MEDIUM DENSITY FIBERBOARD AND PARTICLEBOARD FRAME \* TO CLEAN USING SOFT, DRY, CLOTH \* DO NOT USE DETERGENT OR CHEMICALS \* AVOID CONTACT WITH WATER AND DIRECT SUNLIGHT \* TO BE ASSEMBLED ON A SOFT, DRY, CLEAN AND SMOOTH SURFACE \* DO NOT USE POWER DRILLS TO ASSEMBLE AS THIS MAY CAUSE DAMAGE TO THE PRODUCT IF OVER-TIGHTENED