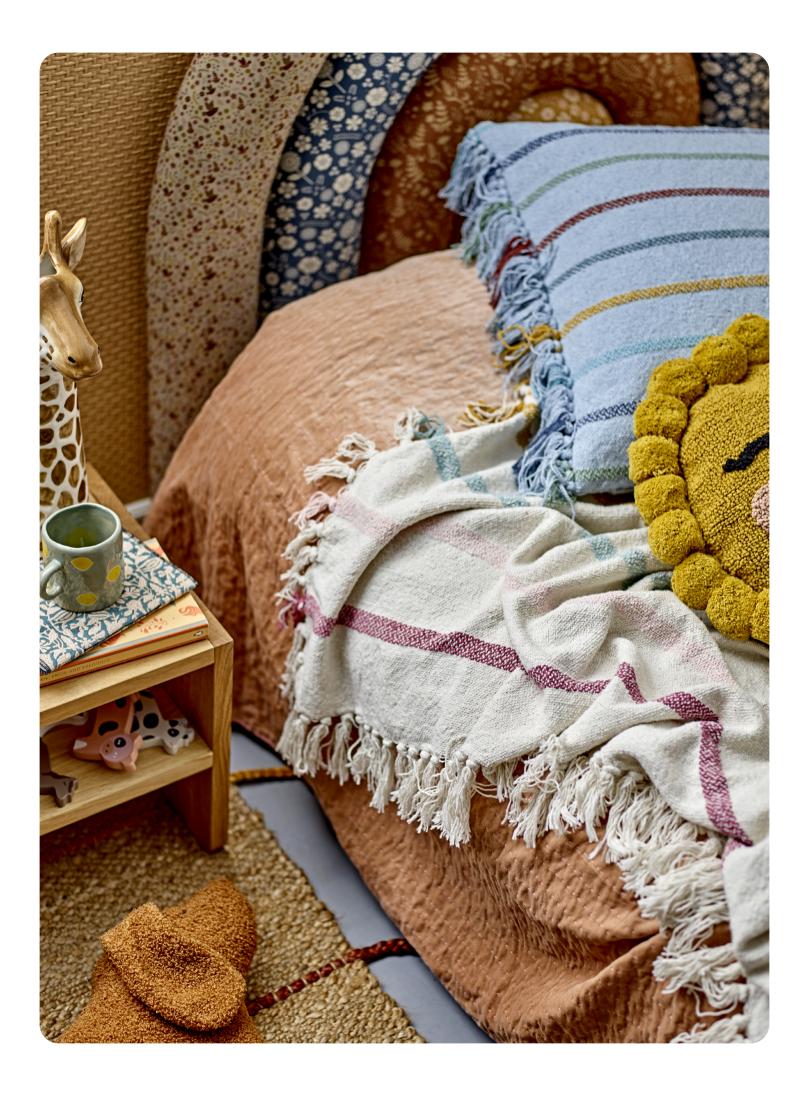

## TeXtileS & RugS

Frey Throw Recycled Cotton, L160xW130 cm Simple stripes and cozy fringes always create a cozy atmosphere

Frey Cushion Recycled Cotton, L65xW30 cm

**Space Rug** Wool, L100xW60 cm

Frey Throw Recycled Cotton, L160xW130 cm

**Miu Rug** Jute, L245xW75 cm

**Anker Rug** Cotton, Ø110 cm

Frey Cushion Recycled Cotton, L45xH45 cm

Agnes Throw Recycled Cotton, L100xW80 cm