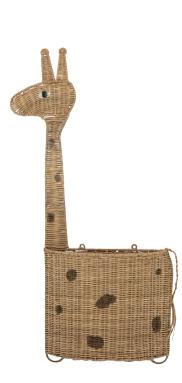

# StORAgE

**Nelas Basket** Water Hyacinth, L63xH26xW40 cm Bloomingville MINI combines practical storage with aesthetics

**Mikki Basket** Seagrass, Ø26xH30 cm Embroidered bear face

A fun and yummy basket with a lid that's easy to remove for children