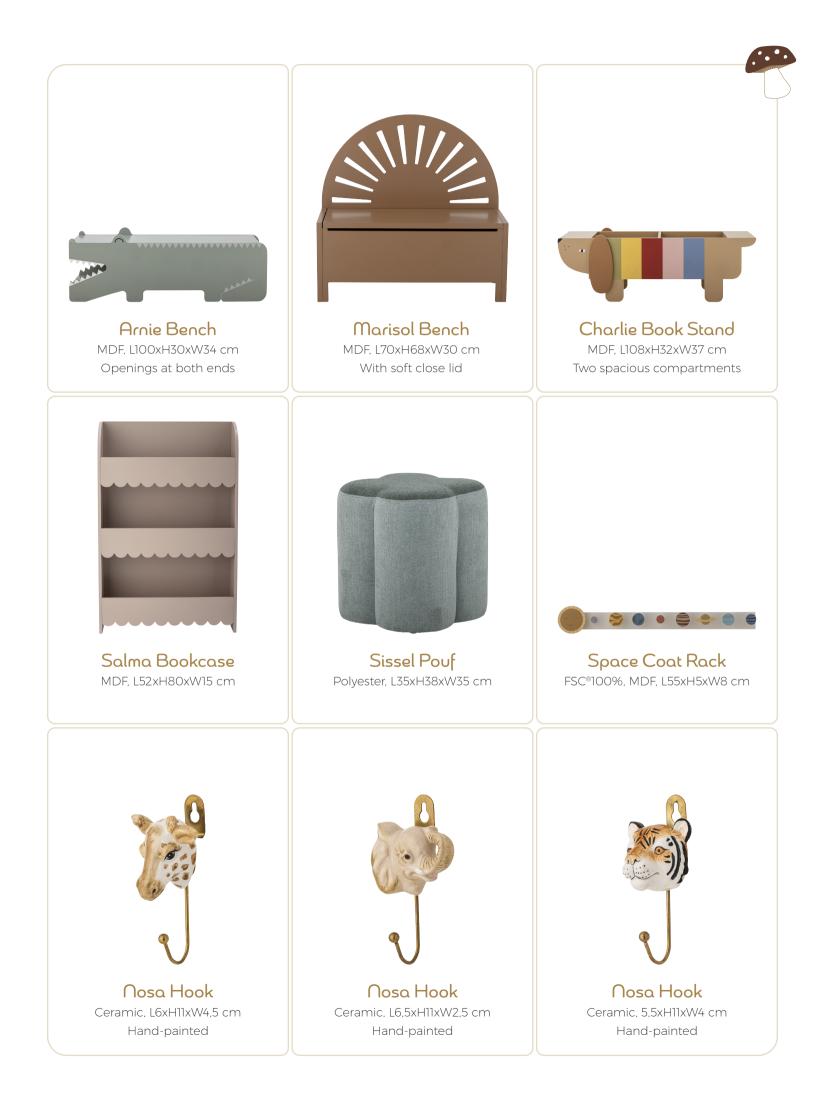

### FuRAItUre News

# StORAgE

**Nelas Basket** Water Hyacinth, L63xH26xW40 cm Bloomingville MINI combines practical storage with aesthetics

**Mikki Basket** Seagrass, Ø26xH30 cm Embroidered bear face

A fun and yummy basket with a lid that's easy to remove for children

Charlie Shopping Bag Cotton, L47xH40xW16 cm

Philine Wall Basket Rattan, L46xH90xW13 cm

**Cillie Basket** Water Hyacinth, Ø40xH72 cm

## TeXtileS & RugS

Frey Throw Recycled Cotton, L160xW130 cm Simple stripes and cozy fringes always create a cozy atmosphere

Frey Cushion Recycled Cotton, L65xW30 cm

**Space Rug** Wool, L100xW60 cm

Frey Throw Recycled Cotton, L160xW130 cm

**Miu Rug** Jute, L245xW75 cm

**Anker Rug** Cotton, Ø110 cm

Frey Cushion Recycled Cotton, L45xH45 cm

Agnes Throw Recycled Cotton, L100xW80 cm