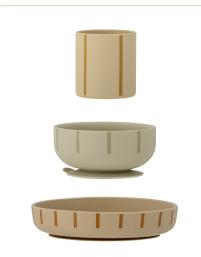

### KitchEn News

**Levi Tableware Set** Silicone, P: Ø17xH4 / B: Ø12xH5,5 / C: Ø7x7,5 cm

Practical suction cups underneath the plate and bowl to minimize the risk of spilling

Agnes Tableware Set Stoneware, Ø7xH9/Ø11,5xH6/Ø17,5xH2 cm