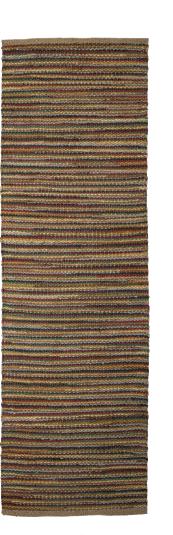

**Miu Rug** Jute, L245xW75 cm

**Anker Rug** Cotton, Ø110 cm

Frey Cushion Recycled Cotton, L45xH45 cm

Agnes Throw Recycled Cotton, L100xW80 cm