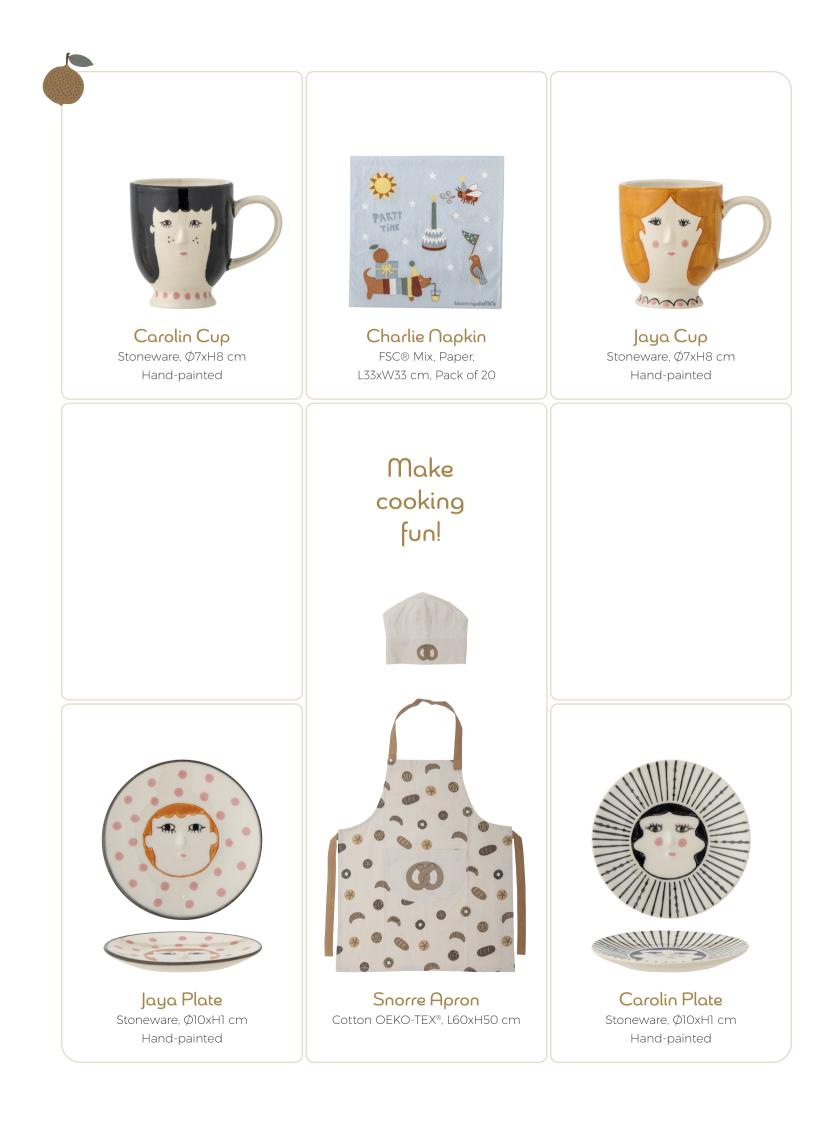

### KitchEn News

**Levi Tableware Set** Silicone, P: Ø17xH4 / B: Ø12xH5,5 / C: Ø7x7,5 cm

Practical suction cups underneath the plate and bowl to minimize the risk of spilling

Agnes Tableware Set Stoneware, Ø7xH9/Ø11,5xH6/Ø17,5xH2 cm

Agnes Cup Stoneware, Ø7xH6 cm A little orange hides inside the cup

Agnes Plate Stoneware, Ø16xH2 cm

Agnes Cup Stoneware, Ø7xH6 cm A little lemon hides inside the cup

Addy Bowl Stoneware, Ø12xH6 cm Hand-painted flowers