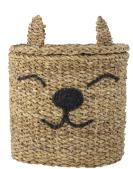

# StORAgE

**Nelas Basket** Water Hyacinth, L63xH26xW40 cm Bloomingville MINI combines practical storage with aesthetics

**Mikki Basket** Seagrass, Ø26xH30 cm Embroidered bear face

A fun and yummy basket with a lid that's easy to remove for children