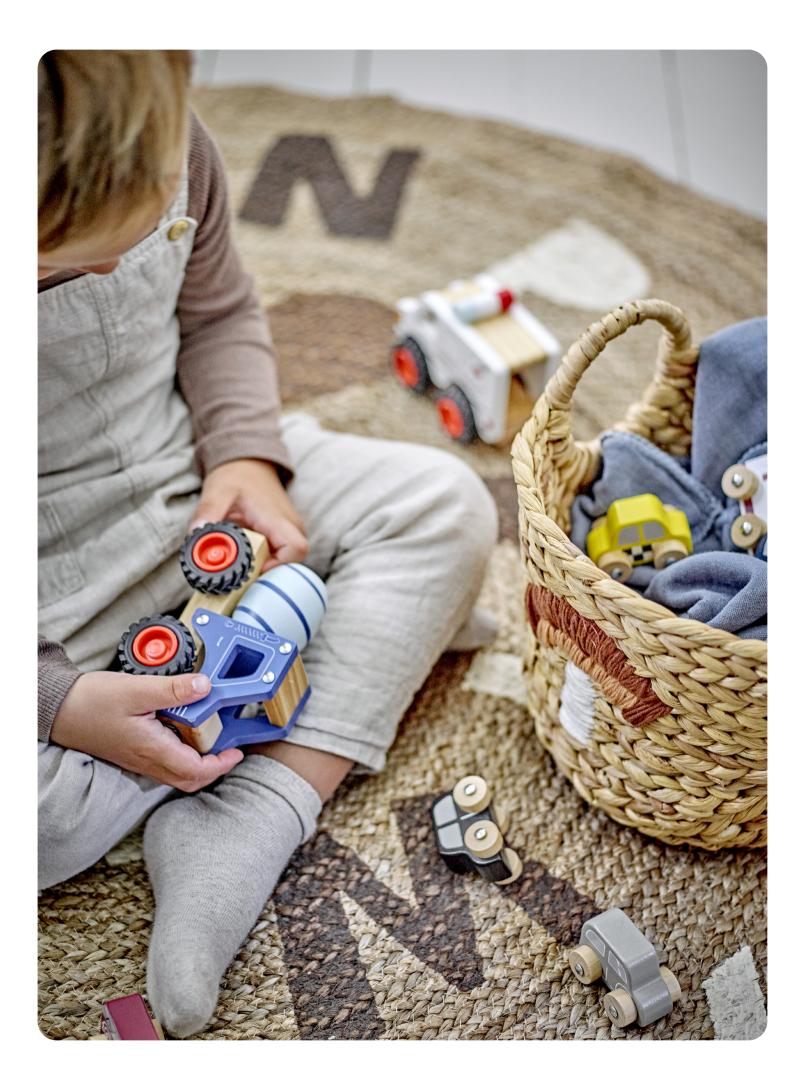

### ToYS ∩ews

Mikkeline Play Set Rattan, L30xH18xW20 cm

**Charlie Play Set** FSC® 100%, MDF, L15xH14xW14 cm

Vito Toy Car FSC® 100% , Pine L13xH10xW7,5 cm

Vito Toy Car FSC® 100% , Pine L13xH10xW7,5 cm

Ruddy is timeless and therefore perfect to keep and pass down through the generations