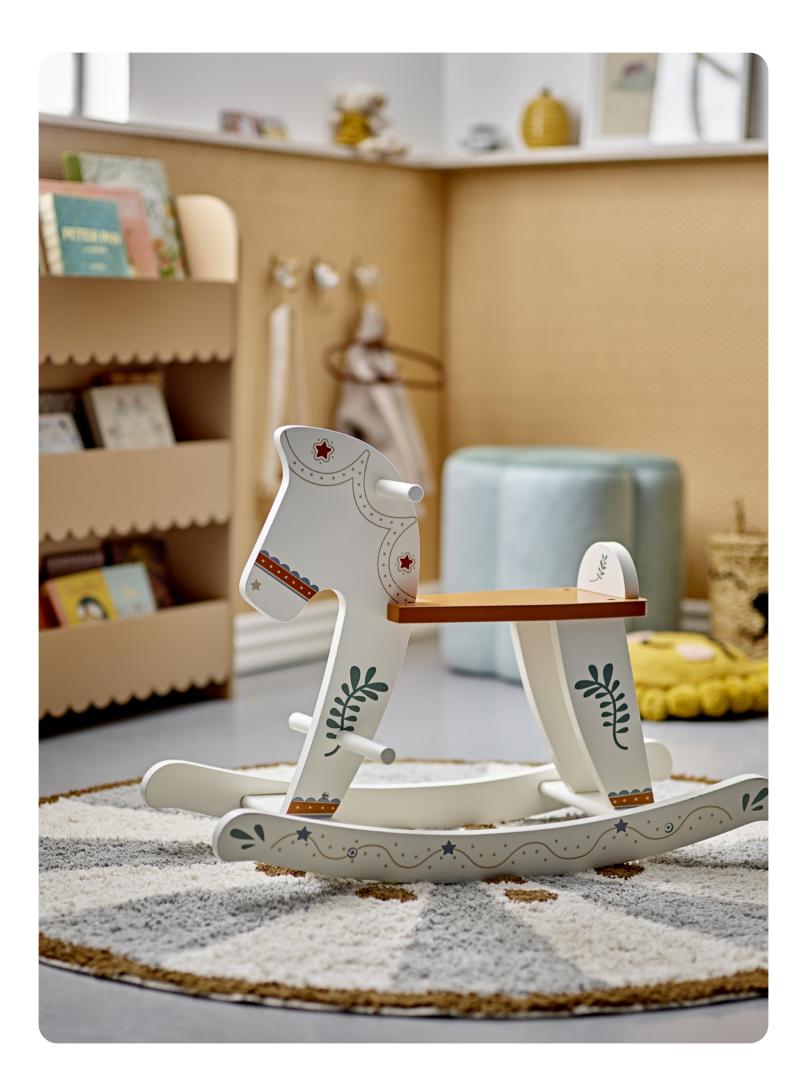

Ruddy Rocking Toy

Anker Rug

Just as memories stay in our hearts, we strive for **TIMELESS** design that remains cherished over time. Imagine a toy or piece of decor passed down from one generation to the next, its charm never fading, its purpose ever relevant. These items evoke feelings of nostalgia and warmth, becoming part of treasured childhood memories.

Ruddy Rocking Toy MDF, L68xH48xW26,5 cm

Herle Children's Tipi Cotton, L100xH100xW110 cm Hand-crocheted