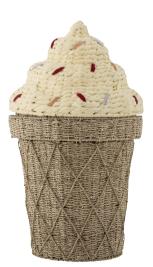

# StORAgE

**Nelas Basket** Water Hyacinth, L63xH26xW40 cm Bloomingville MINI combines practical storage with aesthetics

**Mikki Basket** Seagrass, Ø26xH30 cm Embroidered bear face

A fun and yummy basket with a lid that's easy to remove for children

Charlie Shopping Bag Cotton, L47xH40xW16 cm

Philine Wall Basket Rattan, L46xH90xW13 cm

**Cillie Basket** Water Hyacinth, Ø40xH72 cm