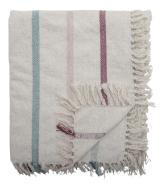

## TeXtileS & RugS

Frey Throw Recycled Cotton, L160xW130 cm Simple stripes and cozy fringes always create a cozy atmosphere

Frey Cushion Recycled Cotton, L65xW30 cm

**Space Rug** Wool, L100xW60 cm

Frey Throw Recycled Cotton, L160xW130 cm