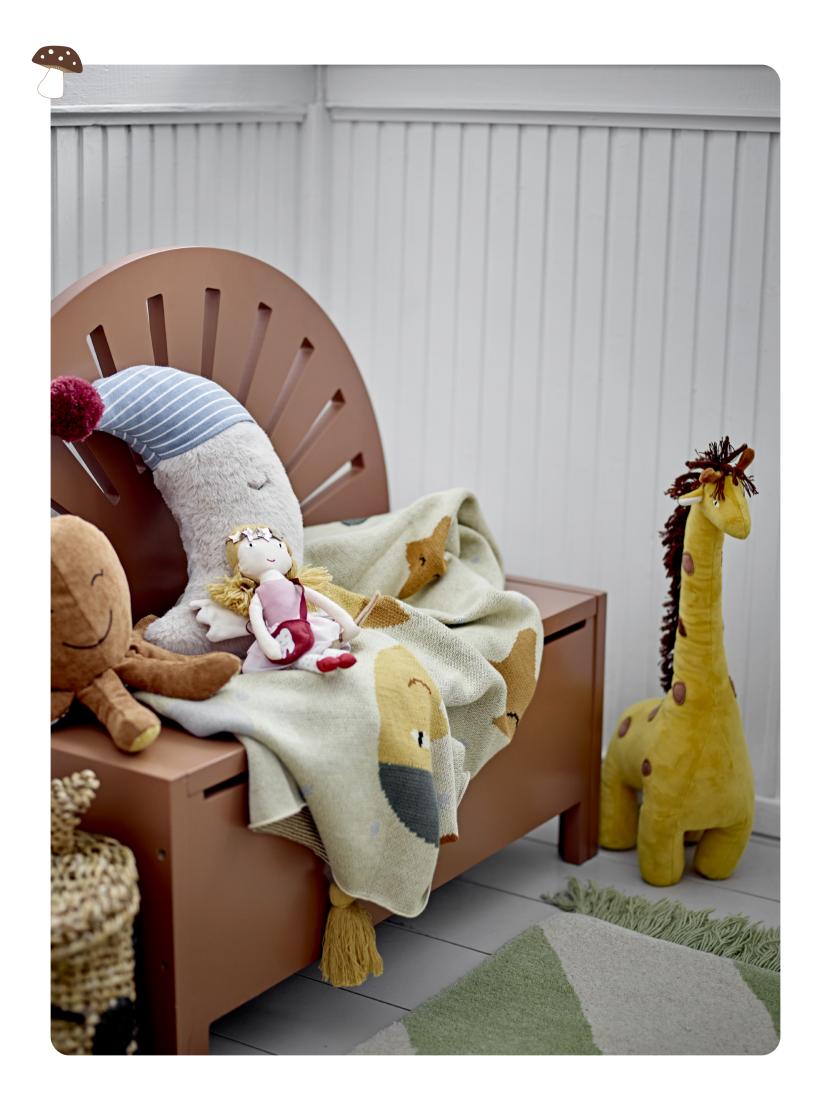

### ToYS ∩ews

Mikkeline Play Set Rattan, L30xH18xW20 cm

**Charlie Play Set** FSC® 100%, MDF, L15xH14xW14 cm

Vito Toy Car FSC® 100% , Pine L13xH10xW7,5 cm

Vito Toy Car FSC® 100% , Pine L13xH10xW7,5 cm

Ruddy is timeless and therefore perfect to keep and pass down through the generations

Ruddy Rocking Toy MDF, L68xH48xW26,5 cm

Herle Children's Tipi Cotton, L100xH100xW110 cm Hand-crocheted