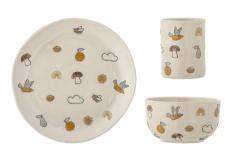

### KitchEn News

**Levi Tableware Set** Silicone, P: Ø17xH4 / B: Ø12xH5,5 / C: Ø7x7,5 cm

Practical suction cups underneath the plate and bowl to minimize the risk of spilling

Agnes Tableware Set Stoneware, Ø7xH9/Ø11,5xH6/Ø17,5xH2 cm