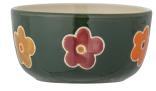

Addy Bowl Stoneware, Ø12xH6 cm Hand-painted flowers

Addy Bowl Stoneware, Ø12xH6 cm Hand-painted flowers

HITHHUMANI