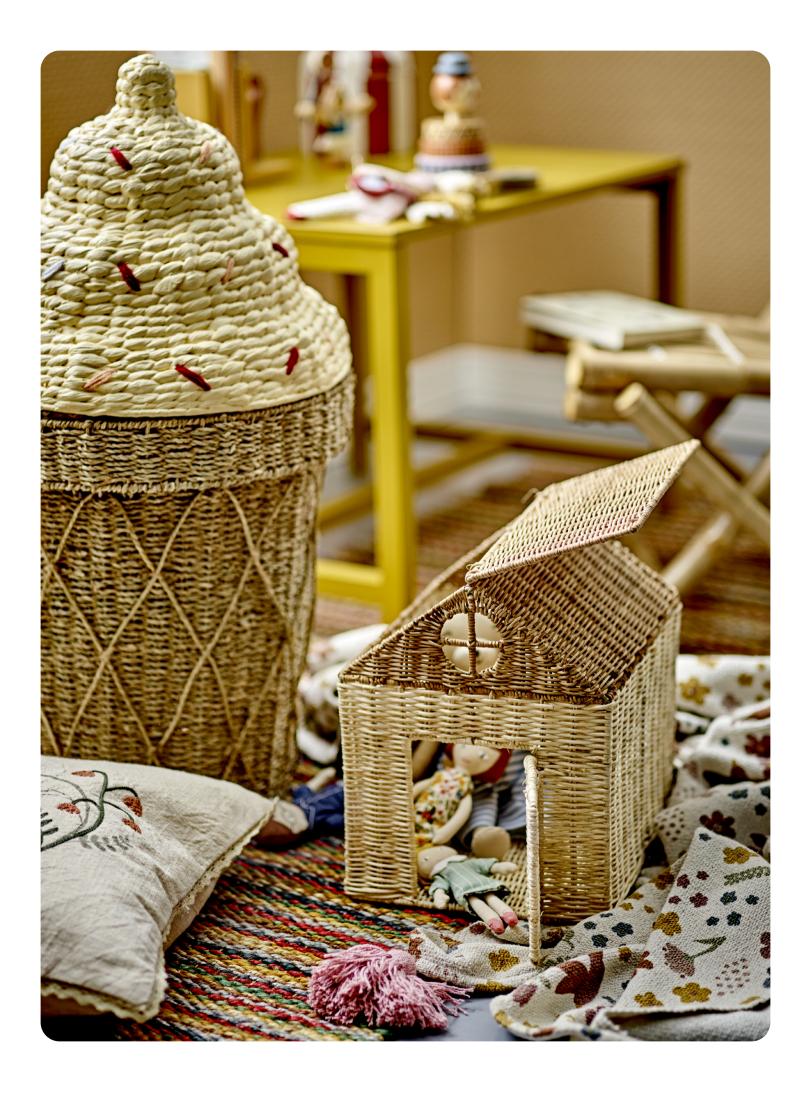

# StORAgE

**Nelas Basket** Water Hyacinth, L63xH26xW40 cm Bloomingville MINI combines practical storage with aesthetics

**Mikki Basket** Seagrass, Ø26xH30 cm Embroidered bear face

A fun and yummy basket with a lid that's easy to remove for children

Charlie Shopping Bag Cotton, L47xH40xW16 cm

Philine Wall Basket Rattan, L46xH90xW13 cm

**Cillie Basket** Water Hyacinth, Ø40xH72 cm