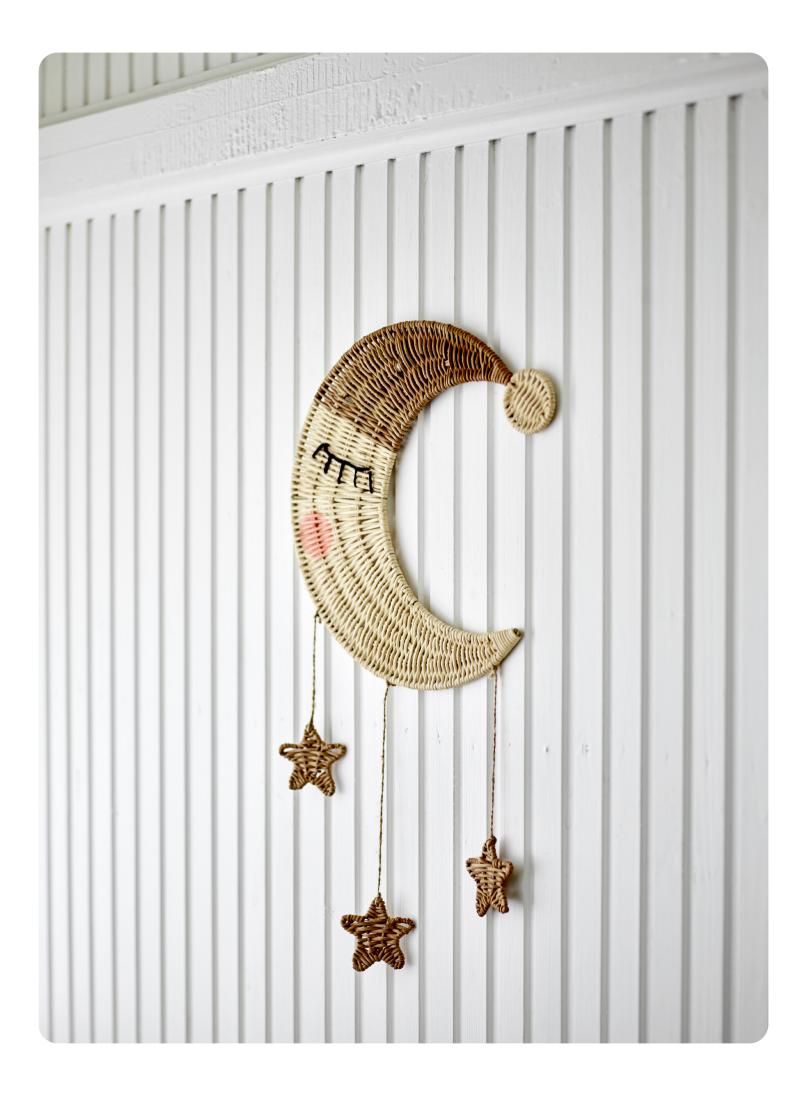

# StORAgE

**Nelas Basket** Water Hyacinth, L63xH26xW40 cm Bloomingville MINI combines practical storage with aesthetics

**Mikki Basket** Seagrass, Ø26xH30 cm Embroidered bear face

A fun and yummy basket with a lid that's easy to remove for children