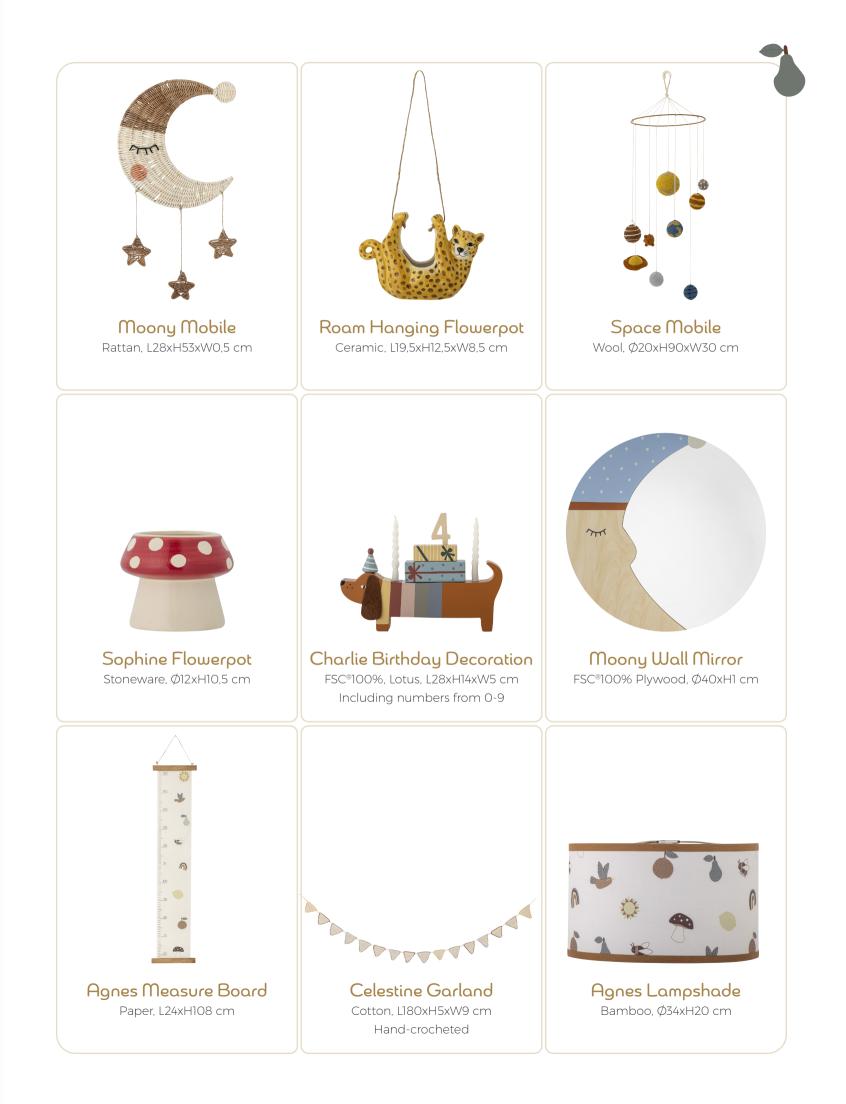

L63xH26xW40 cm Bloomingville MINI combines practical storage with aesthetics



**Mikki Basket** Seagrass, Ø26xH30 cm Embroidered bear face

A fun and yummy basket with a lid that's easy to remove for children



Charlie Shopping Bag Cotton, L47xH40xW16 cm



Philine Wall Basket Rattan, L46xH90xW13 cm



**Cillie Basket** Water Hyacinth, Ø40xH72 cm



## TeXtileS & RugS









Frey Throw Recycled Cotton, L160xW130 cm Simple stripes and cozy fringes always create a cozy atmosphere



Frey Cushion Recycled Cotton, L65xW30 cm



**Space Rug** Wool, L100xW60 cm



Frey Throw Recycled Cotton, L160xW130 cm



**Miu Rug** Jute, L245xW75 cm



**Anker Rug** Cotton, Ø110 cm



Frey Cushion Recycled Cotton, L45xH45 cm



Agnes Throw Recycled Cotton, L100xW80 cm









### DeCORAtiOn News











### ToYS ∩ews











Mikkeline Play Set Rattan, L30xH18xW20 cm





**Charlie Play Set** FSC® 100%, MDF, L15xH14xW14 cm



Vito Toy Car FSC® 100% , Pine L13xH10xW7,5 cm



Vito Toy Car FSC® 100% , Pine L13xH10xW7,5 cm

Ruddy is timeless and therefore perfect to keep and pass down through the generations



Ruddy Rocking Toy MDF, L68xH48xW26,5 cm



Herle Children's Tipi Cotton, L100xH100xW110 cm Hand-crocheted





### KitchEn News









**Levi Tableware Set** Silicone, P: Ø17xH4 / B: Ø12xH5,5 / C: Ø7x7,5 cm

Practical suction cups underneath the plate and bowl to minimize the risk of spilling



Agnes Tableware Set Stoneware, Ø7xH9/Ø11,5xH6/Ø17,5xH2 cm



Agnes Cup Stoneware, Ø7xH6 cm A little orange hides inside the cup



Agnes Plate Stoneware, Ø16xH2 cm





Agnes Cup Stonew