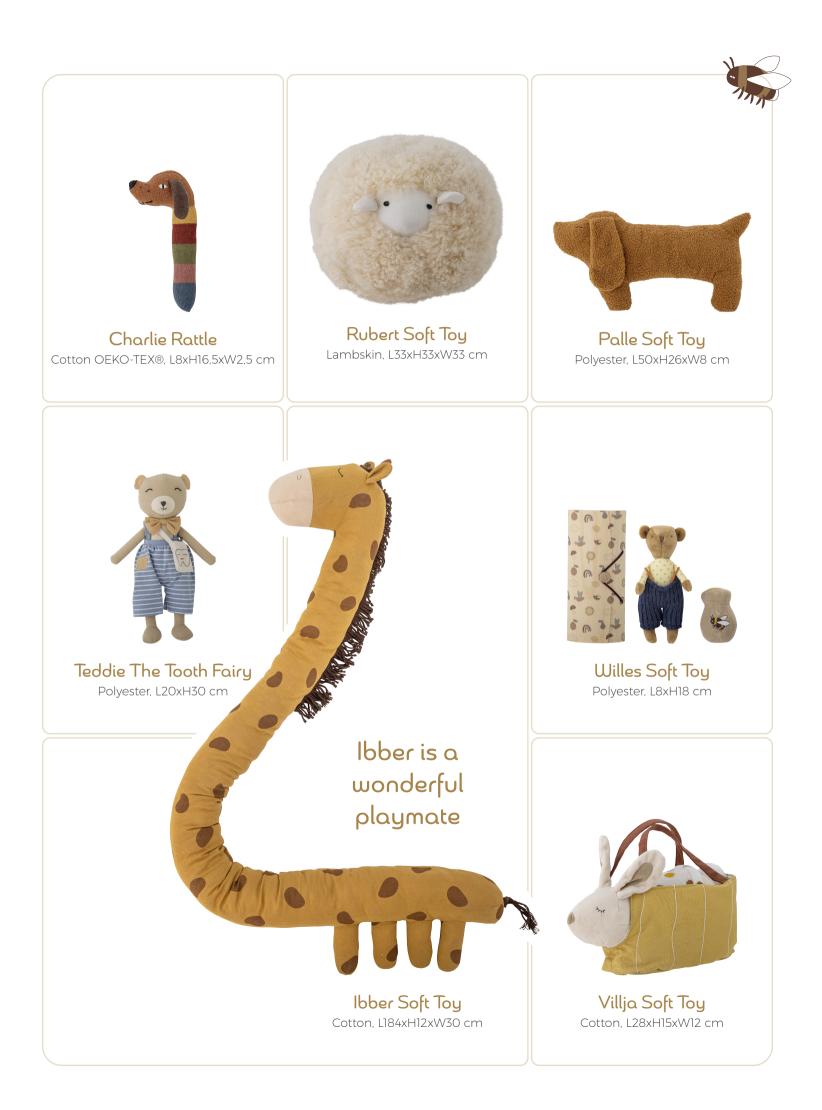

### ToYS ∩ews

Mikkeline Play Set Rattan, L30xH18xW20 cm

**Charlie Play Set** FSC® 100%, MDF, L15xH14xW14 cm

Vito Toy Car FSC® 100% , Pine L13xH10xW7,5 cm

Vito Toy Car FSC® 100% , Pine L13xH10xW7,5 cm

Ruddy is timeless and therefore perfect to keep and pass down through the generations

Ruddy Rocking Toy MDF, L68xH48xW26,5 cm

Herle Children's Tipi Cotton, L100xH100xW110 cm Hand-crocheted