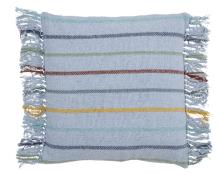

## TeXtileS & RugS

Frey Throw Recycled Cotton, L160xW130 cm Simple stripes and cozy fringes always create a cozy atmosphere

Frey Cushion Recycled Cotton, L65xW30 cm

**Space Rug** Wool, L100xW60 cm

Frey Throw Recycled Cotton, L160xW130 cm