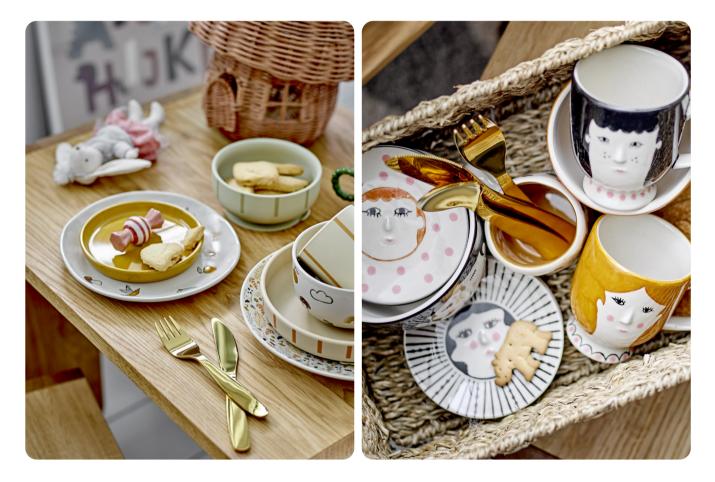

### KitchEn News

**Levi Tableware Set** Silicone, P: Ø17xH4 / B: Ø12xH5,5 / C: Ø7x7,5 cm

Practical suction cups underneath the plate and bowl to minimize the risk of spilling

Agnes Tableware Set Stoneware, Ø7xH9/Ø11,5xH6/Ø17,5xH2 cm

Agnes Cup Stoneware, Ø7xH6 cm A little orange hides inside the cup

Agnes Plate Stoneware, Ø16xH2 cm

Agnes Cup Stoneware, Ø7xH6 cm A little lemon hides inside the cup

Addy Bowl Stoneware, Ø12xH6 cm Hand-painted flowers

Addy Bowl Stoneware, Ø12xH6 cm Hand-painted flowers

Addy Bowl Stoneware, Ø12xH6 cm Hand-painted flowers

HITHHUMANI