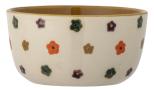

Agnes Cup Stoneware, Ø7xH6 cm A little orange hides inside the cup

Agnes Plate Stoneware, Ø16xH2 cm

Agnes Cup Stoneware, Ø7xH6 cm A little lemon hides inside the cup

Addy Bowl Stoneware, Ø12xH6 cm Hand-painted flowers

Addy Bowl Stoneware, Ø12xH6 cm Hand-painted flowers

Addy Bowl Stoneware, Ø12xH6 cm Hand-painted flowers

HITHHUMANI