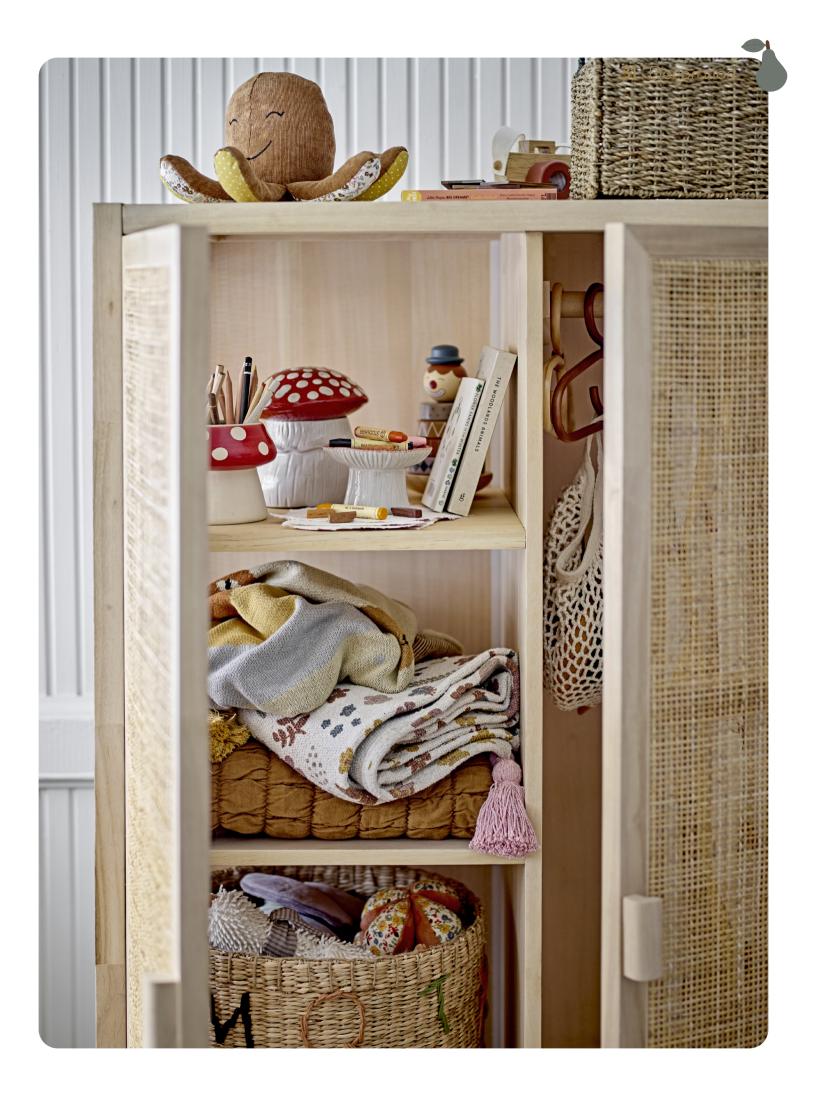

# StORAgE

**Nelas Basket** Water Hyacinth, L63xH26xW40 cm Bloomingville MINI combines practical storage with aesthetics

**Mikki Basket** Seagrass, Ø26xH30 cm Embroidered bear face

A fun and yummy basket with a lid that's easy to remove for children

Charlie Shopping Bag Cotton, L47xH40xW16 cm

Philine Wall Basket Rattan, L46xH90xW13 cm

**Cillie Basket** Water Hyacinth, Ø40xH72 cm