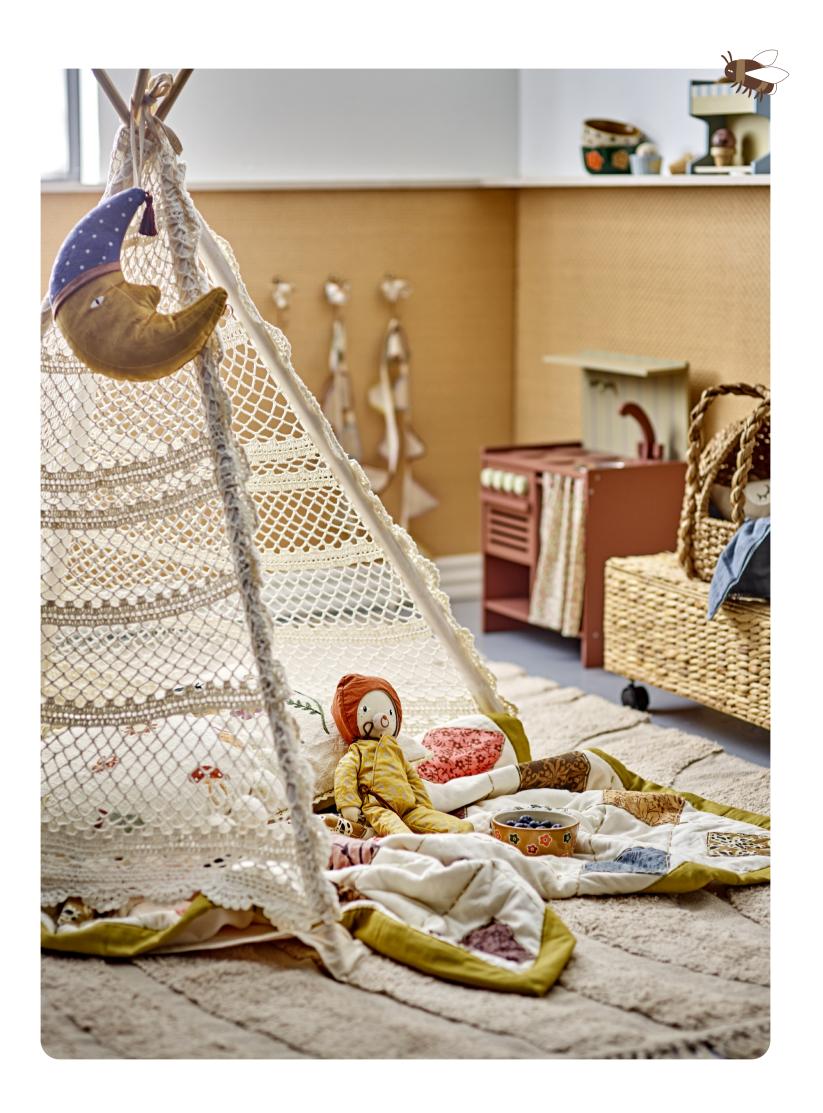

Ruddy Rocking Toy MDF, L68xH48xW26,5 cm

Herle Children's Tipi Cotton, L100xH100xW110 cm Hand-crocheted