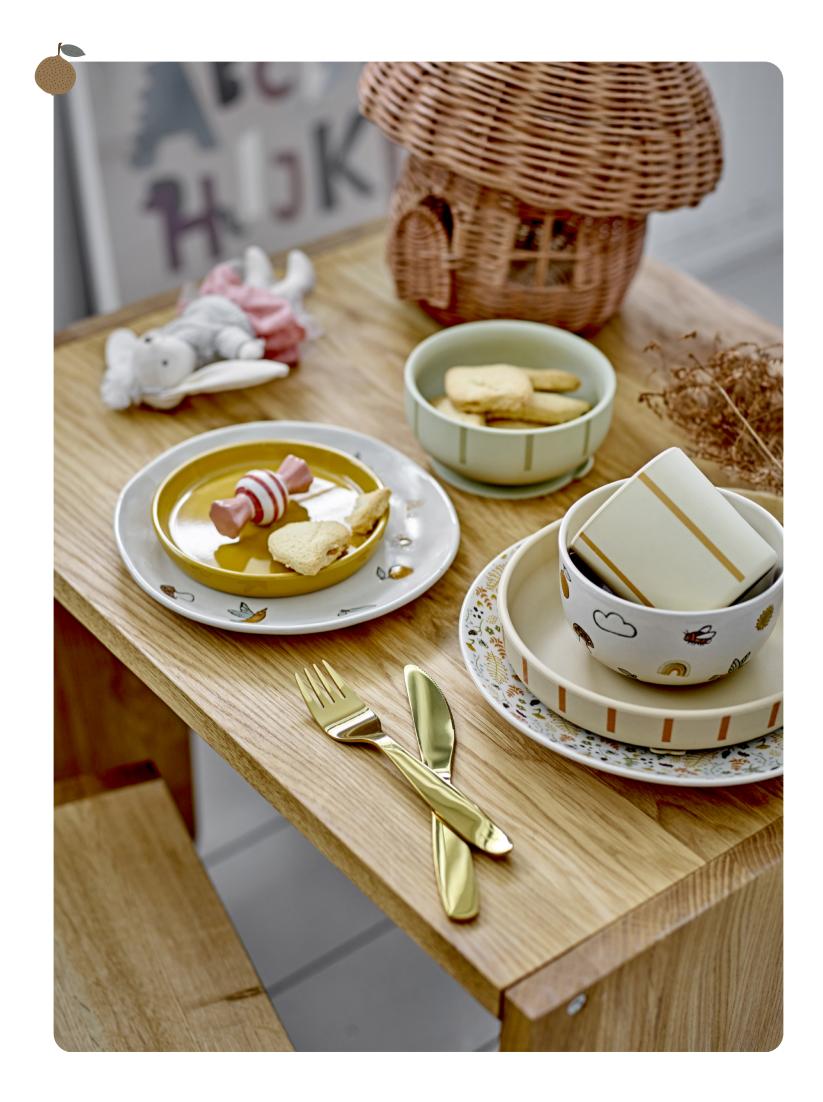

Levi Tableware Set

Arnie Bench

6

Being **PLAYFUL** is the essence of childhood: it's the laughter during a game, the imagination that turns a blanket into a fortress, and the curiosity that makes every day an adventure. The Bloomingville MINI universe is full of cute characters and delightful details that spark joy and imagination every day.

### KitchEn News

**Levi Tableware Set** Silicone, P: Ø17xH4 / B: Ø12xH5,5 / C: Ø7x7,5 cm

Practical suction cups underneath the plate and bowl to minimize the risk of spilling

Agnes Tableware Set Stoneware, Ø7xH9/Ø11,5xH6/Ø17,5xH2 cm