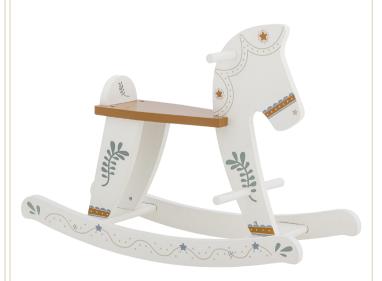

Ruddy Rocking Toy

Anker Rug

Just as memories stay in our hearts, we strive for **TIMELESS** design that remains cherished over time. Imagine a toy or piece of decor passed down from one generation to the next, its charm never fading, its purpose ever relevant. These items evoke feelings of nostalgia and warmth, becoming part of treasured childhood memories.

### ToYS ∩ews

Mikkeline Play Set Rattan, L30xH18xW20 cm

**Charlie Play Set** FSC® 100%, MDF, L15xH14xW14 cm

Vito Toy Car FSC® 100% , Pine L13xH10xW7,5 cm

Vito Toy Car FSC® 100% , Pine L13xH10xW7,5 cm

Ruddy is timeless and therefore perfect to keep and pass down through the generations

Ruddy Rocking Toy MDF, L68xH48xW26,5 cm

Herle Children's Tipi Cotton, L100xH100xW110 cm Hand-crocheted