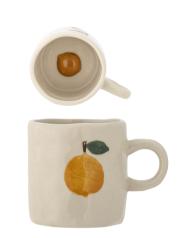

Agnes Cup Stoneware, Ø7xH6 cm A little orange hides inside the cup

Agnes Plate Stoneware, Ø16xH2 cm

Agnes Cup Stoneware, Ø7xH6 cm A little lemon hides inside the cup

Addy Bowl Stoneware, Ø12xH6 cm Hand-painted flowers