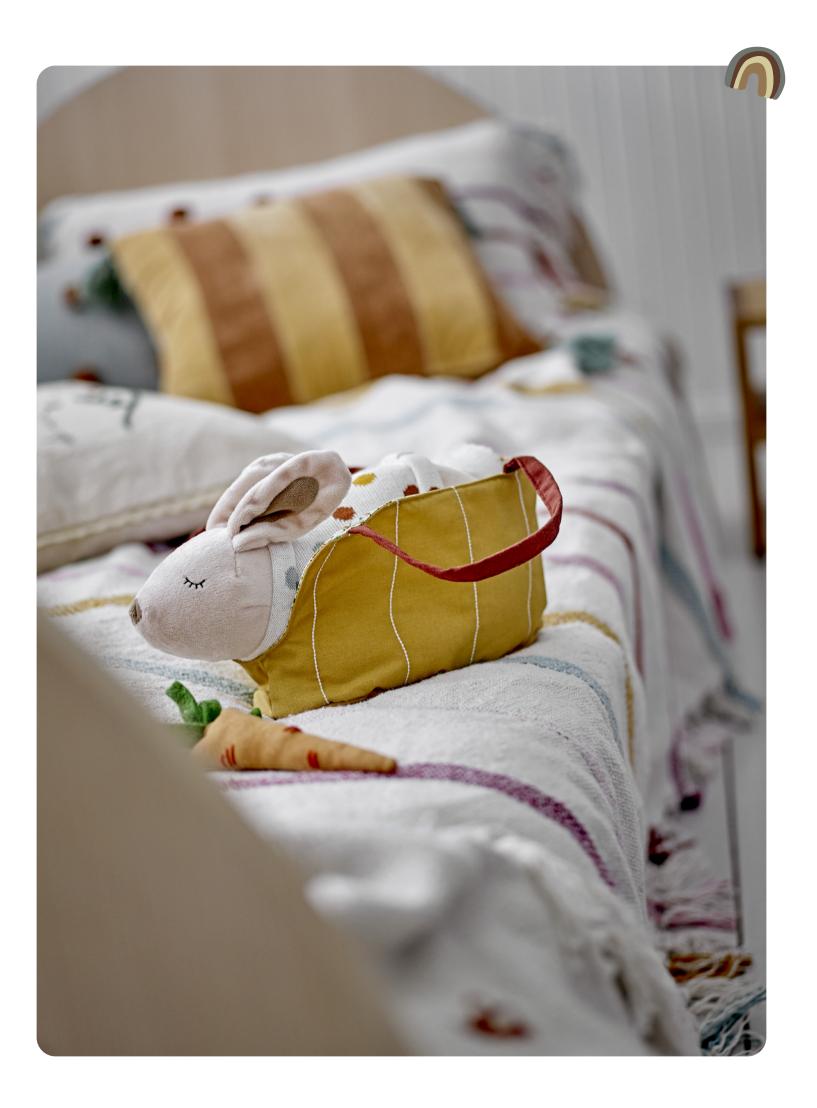

Charlie Shopping Bag Cotton, L47xH40xW16 cm

Philine Wall Basket Rattan, L46xH90xW13 cm

**Cillie Basket** Water Hyacinth, Ø40xH72 cm