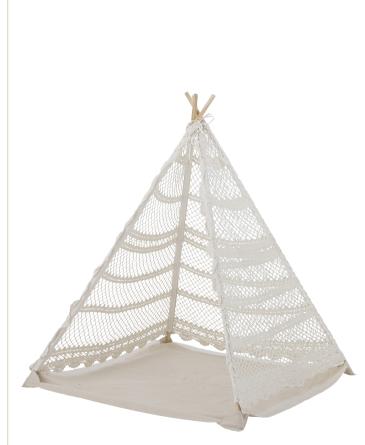

Ruddy Rocking Toy MDF, L68xH48xW26,5 cm

Herle Children's Tipi Cotton, L100xH100xW110 cm Hand-crocheted