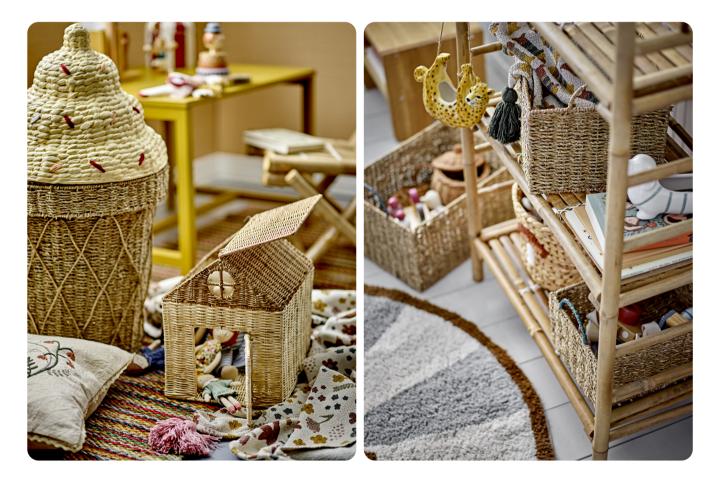

# StORAgE

**Nelas Basket** Water Hyacinth, L63xH26xW40 cm Bloomingville MINI combines practical storage with aesthetics

**Mikki Basket** Seagrass, Ø26xH30 cm Embroidered bear face

A fun and yummy basket with a lid that's easy to remove for children

Charlie Shopping Bag Cotton, L47xH40xW16 cm

Philine Wall Basket Rattan, L46xH90xW13 cm

**Cillie Basket** Water Hyacinth, Ø40xH72 cm