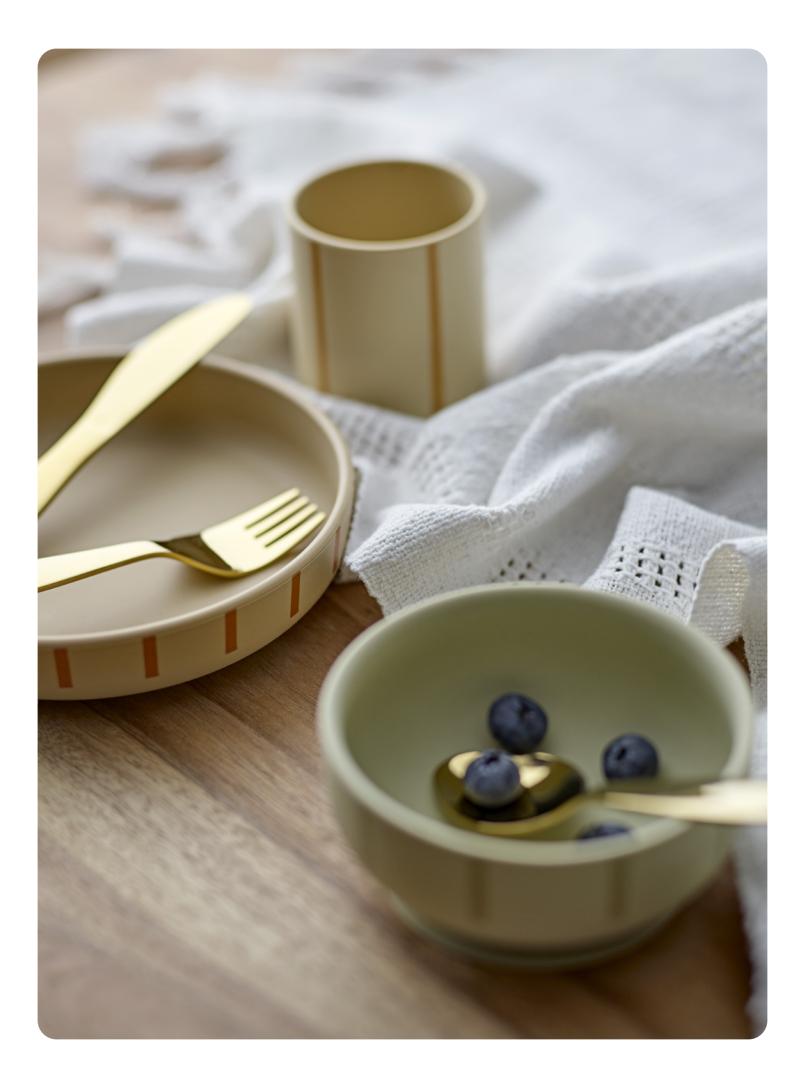

### KitchEn News

**Levi Tableware Set** Silicone, P: Ø17xH4 / B: Ø12xH5,5 / C: Ø7x7,5 cm

Practical suction cups underneath the plate and bowl to minimize the risk of spilling

Agnes Tableware Set Stoneware, Ø7xH9/Ø11,5xH6/Ø17,5xH2 cm