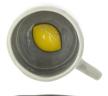

Agnes Cup Stoneware, Ø7xH6 cm A little orange hides inside the cup

Agnes Plate Stoneware, Ø16xH2 cm

Agnes Cup Stoneware, Ø7xH6 cm A little lemon hides inside the cup

Addy Bowl Stoneware, Ø12xH6 cm Hand-painted flowers