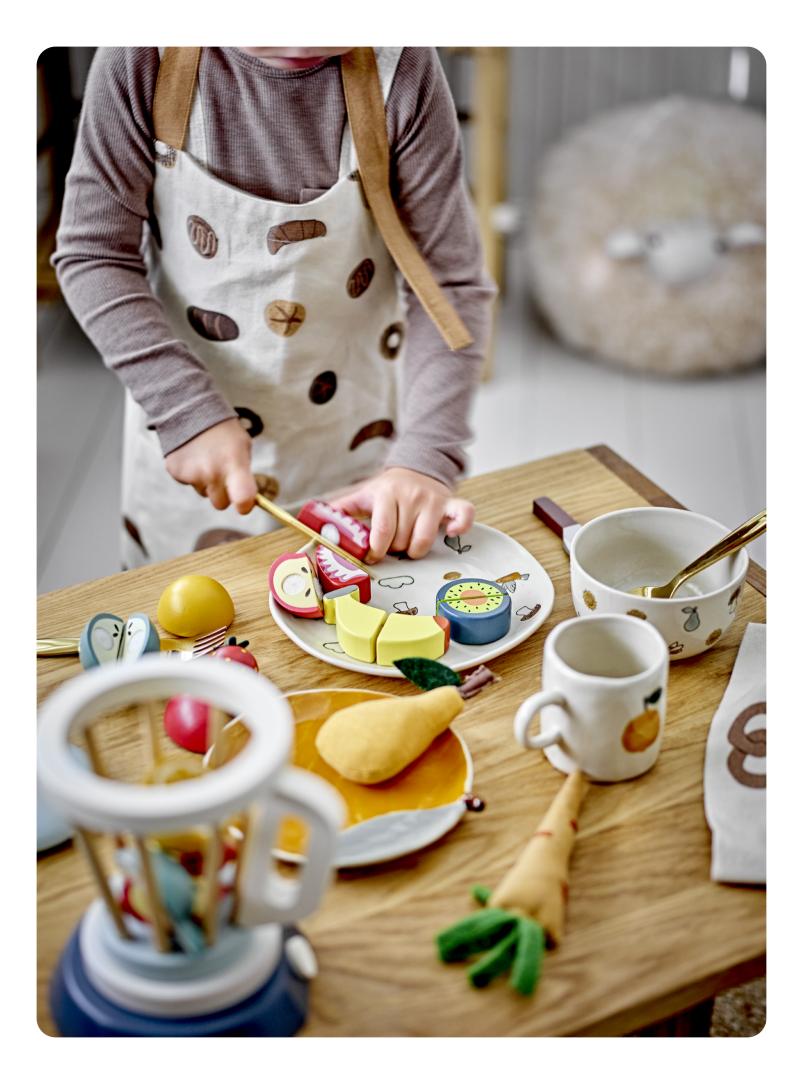

### KitchEn News

**Levi Tableware Set** Silicone, P: Ø17xH4 / B: Ø12xH5,5 / C: Ø7x7,5 cm

Practical suction cups underneath the plate and bowl to minimize the risk of spilling

Agnes Tableware Set Stoneware, Ø7xH9/Ø11,5xH6/Ø17,5xH2 cm