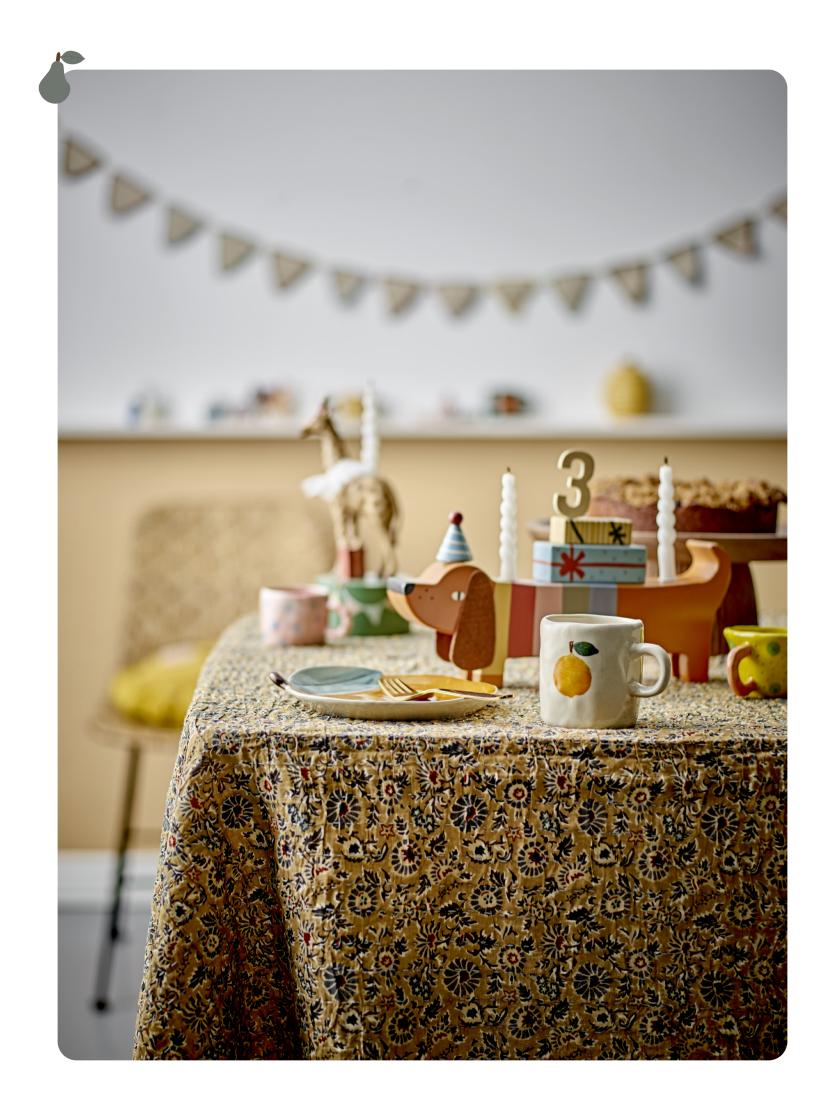

### KitchEn News

**Levi Tableware Set** Silicone, P: Ø17xH4 / B: Ø12xH5,5 / C: Ø7x7,5 cm

Practical suction cups underneath the plate and bowl to minimize the risk of spilling

Agnes Tableware Set Stoneware, Ø7xH9/Ø11,5xH6/Ø17,5xH2 cm

Agnes Cup Stoneware, Ø7xH6 cm A little orange hides inside the cup

Agnes Plate Stoneware, Ø16xH2 cm

Agnes Cup Stoneware, Ø7xH6 cm A little lemon hides inside the cup

Addy Bowl Stoneware, Ø12xH6 cm Hand-painted flowers