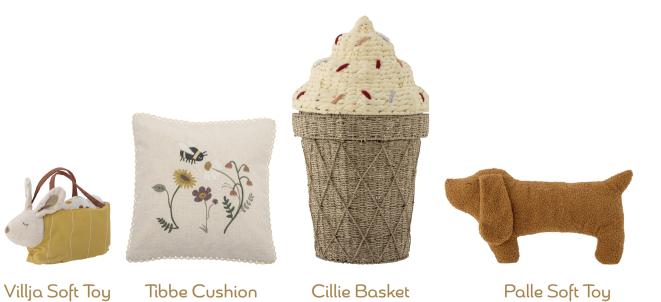

Charlie Shopping Bag Cotton, L47xH40xW16 cm

Philine Wall Basket Rattan, L46xH90xW13 cm

**Cillie Basket** Water Hyacinth, Ø40xH72 cm