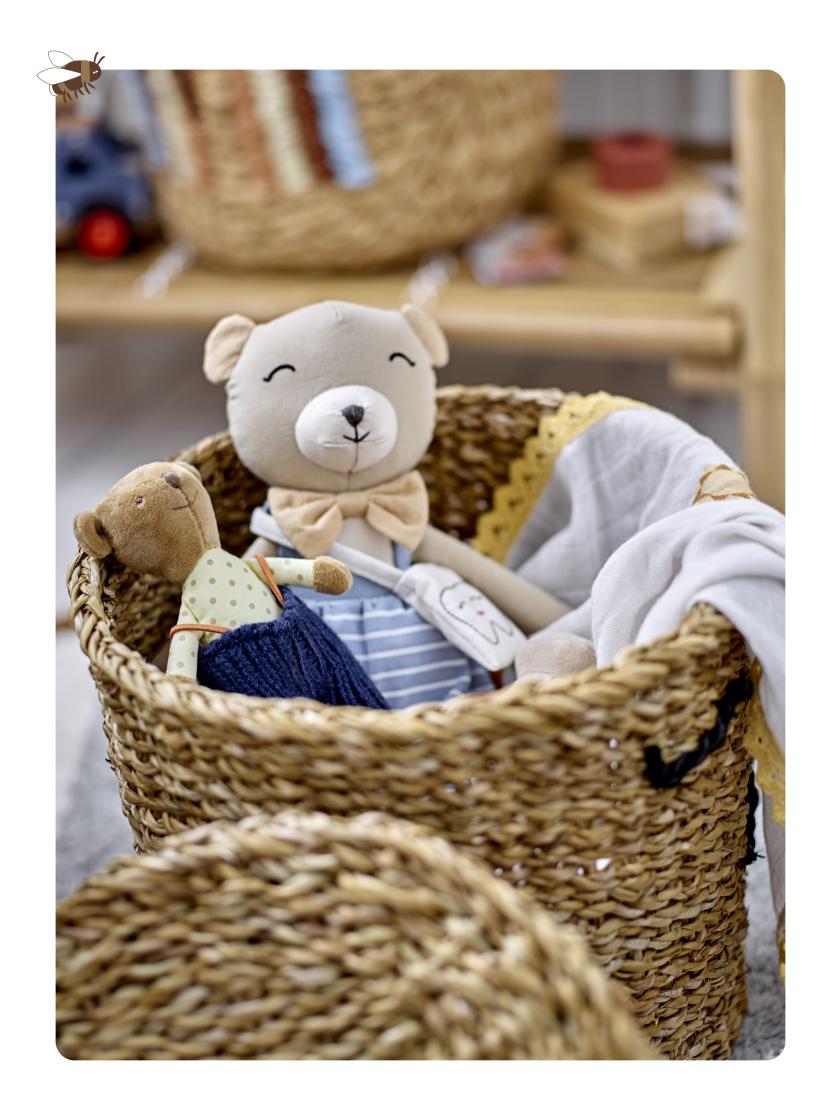

# StORAgE

**Nelas Basket** Water Hyacinth, L63xH26xW40 cm Bloomingville MINI combines practical storage with aesthetics

**Mikki Basket** Seagrass, Ø26xH30 cm Embroidered bear face

A fun and yummy basket with a lid that's easy to remove for children

Charlie Shopping Bag Cotton, L47xH40xW16 cm

Philine Wall Basket Rattan, L46xH90xW13 cm

**Cillie Basket** Water Hyacinth, Ø40xH72 cm