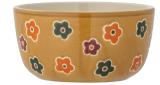

Agnes Cup Stoneware, Ø7xH6 cm A little orange hides inside the cup

Agnes Plate Stoneware, Ø16xH2 cm

Agnes Cup Stoneware, Ø7xH6 cm A little lemon hides inside the cup

Addy Bowl Stoneware, Ø12xH6 cm Hand-painted flowers