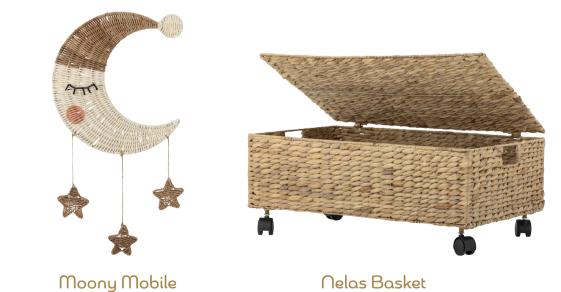

# StORAgE

**Nelas Basket** Water Hyacinth, L63xH26xW40 cm Bloomingville MINI combines practical storage with aesthetics

**Mikki Basket** Seagrass, Ø26xH30 cm Embroidered bear face

A fun and yummy basket with a lid that's easy to remove for children