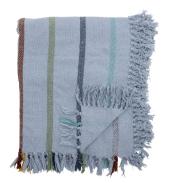

## TeXtileS & RugS

Frey Throw Recycled Cotton, L160xW130 cm Simple stripes and cozy fringes always create a cozy atmosphere

Frey Cushion Recycled Cotton, L65xW30 cm

**Space Rug** Wool, L100xW60 cm

Frey Throw Recycled Cotton, L160xW130 cm