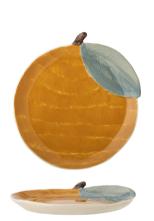

Agnes Cup Stoneware, Ø7xH6 cm A little orange hides inside the cup

Agnes Plate Stoneware, Ø16xH2 cm

Agnes Cup Stoneware, Ø7xH6 cm A little lemon hides inside the cup

Addy Bowl Stoneware, Ø12xH6 cm Hand-painted flowers