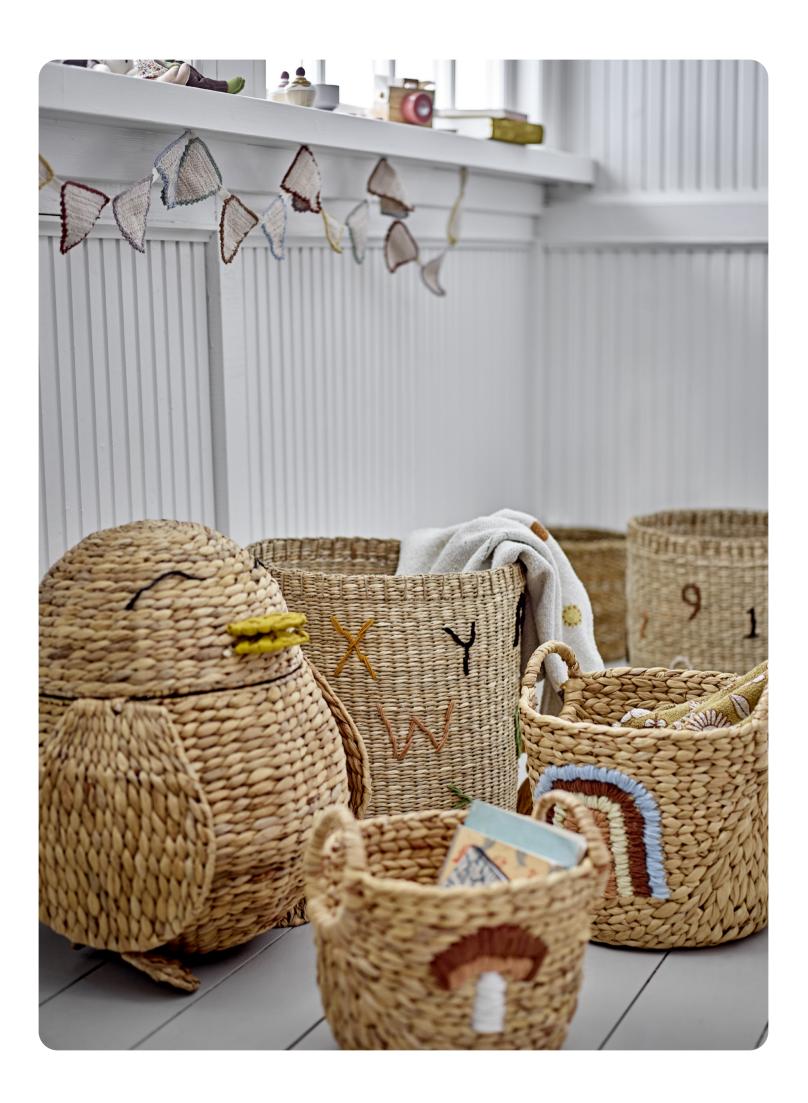

# StORAgE

**Nelas Basket** Water Hyacinth, L63xH26xW40 cm Bloomingville MINI combines practical storage with aesthetics

**Mikki Basket** Seagrass, Ø26xH30 cm Embroidered bear face

A fun and yummy basket with a lid that's easy to remove for children

Charlie Shopping Bag Cotton, L47xH40xW16 cm

Philine Wall Basket Rattan, L46xH90xW13 cm

**Cillie Basket** Water Hyacinth, Ø40xH72 cm