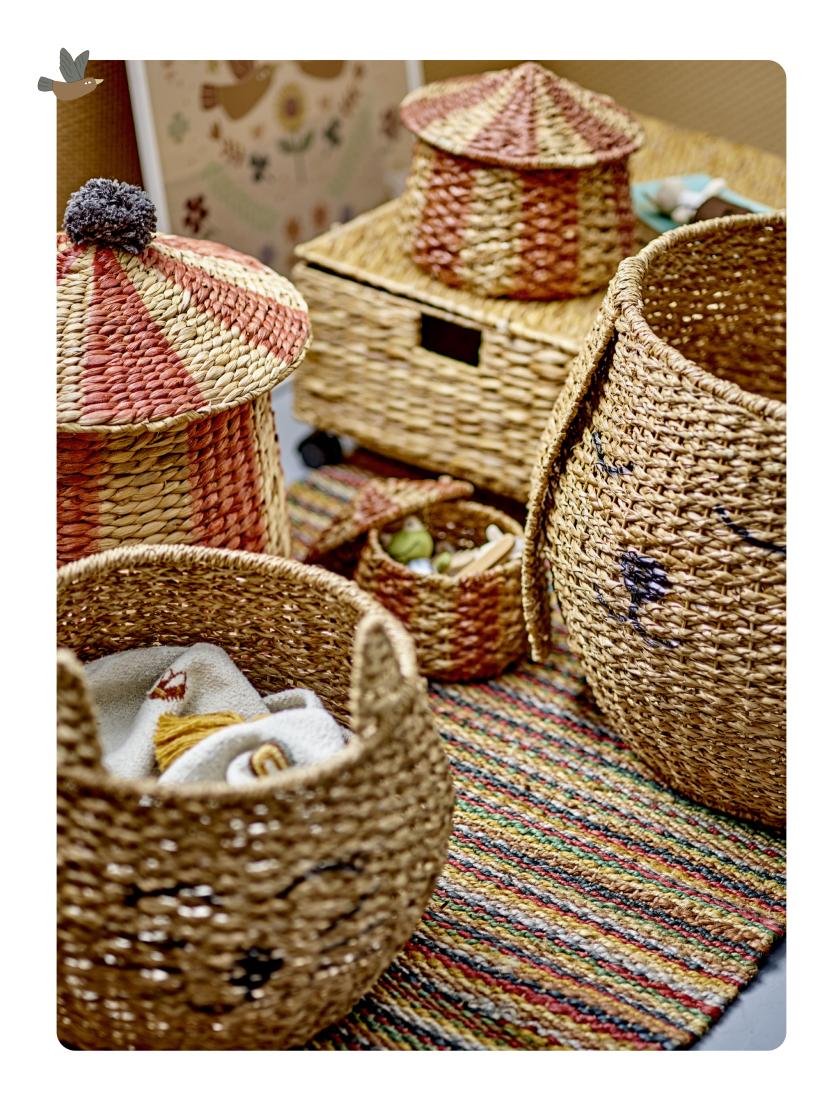

# StORAgE

**Nelas Basket** Water Hyacinth, L63xH26xW40 cm Bloomingville MINI combines practical storage with aesthetics

**Mikki Basket** Seagrass, Ø26xH30 cm Embroidered bear face

A fun and yummy basket with a lid that's easy to remove for children

Charlie Shopping Bag Cotton, L47xH40xW16 cm

Philine Wall Basket Rattan, L46xH90xW13 cm

**Cillie Basket** Water Hyacinth, Ø40xH72 cm