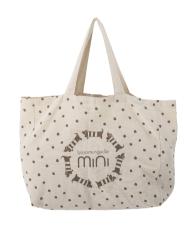

Charlie Shopping Bag Cotton, L47xH40xW16 cm

Philine Wall Basket Rattan, L46xH90xW13 cm

**Cillie Basket** Water Hyacinth, Ø40xH72 cm