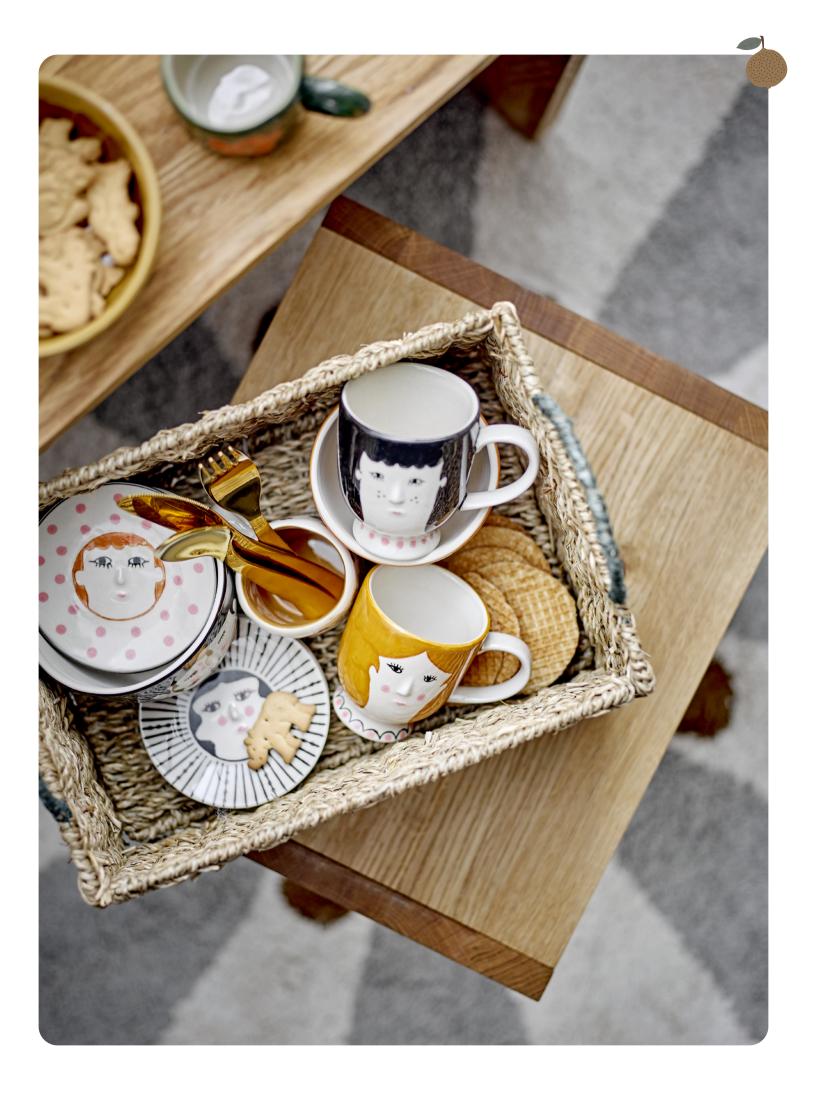

### KitchEn News

**Levi Tableware Set** Silicone, P: Ø17xH4 / B: Ø12xH5,5 / C: Ø7x7,5 cm

Practical suction cups underneath the plate and bowl to minimize the risk of spilling

Agnes Tableware Set Stoneware, Ø7xH9/Ø11,5xH6/Ø17,5xH2 cm

Agnes Cup Stoneware, Ø7xH6 cm A little orange hides inside the cup

Agnes Plate Stoneware, Ø16xH2 cm

Agnes Cup Stoneware, Ø7xH6 cm A little lemon hides inside the cup

Addy Bowl Stoneware, Ø12xH6 cm Hand-painted flowers