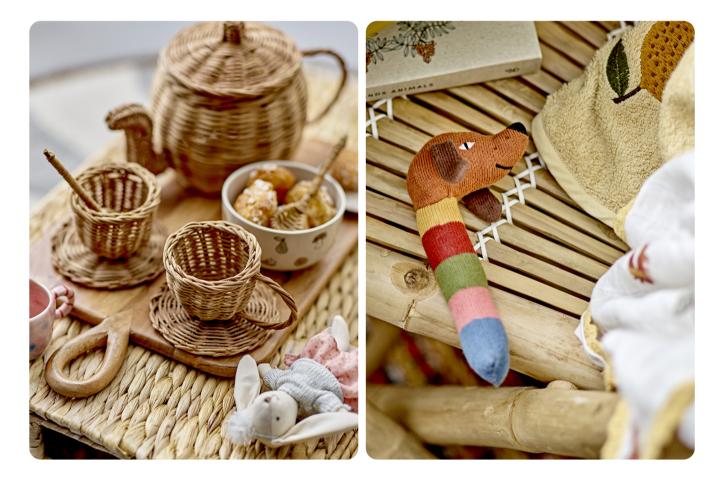

Levi Tableware Set

Arnie Bench

6

Being **PLAYFUL** is the essence of childhood: it's the laughter during a game, the imagination that turns a blanket into a fortress, and the curiosity that makes every day an adventure. The Bloomingville MINI universe is full of cute characters and delightful details that spark joy and imagination every day.

### KitchEn News

**Levi Tableware Set** Silicone, P: Ø17xH4 / B: Ø12xH5,5 / C: Ø7x7,5 cm

Practical suction cups underneath the plate and bowl to minimize the risk of spilling

Agnes Tableware Set Stoneware, Ø7xH9/Ø11,5xH6/Ø17,5xH2 cm