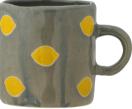

Agnes Cup Stoneware, Ø7xH6 cm A little orange hides inside the cup

Agnes Plate Stoneware, Ø16xH2 cm

Agnes Cup Stoneware, Ø7xH6 cm A little lemon hides inside the cup

Addy Bowl Stoneware, Ø12xH6 cm Hand-painted flowers