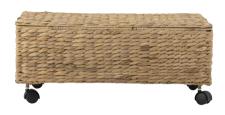

# StORAgE

**Nelas Basket** Water Hyacinth, L63xH26xW40 cm Bloomingville MINI combines practical storage with aesthetics

**Mikki Basket** Seagrass, Ø26xH30 cm Embroidered bear face

A fun and yummy basket with a lid that's easy to remove for children