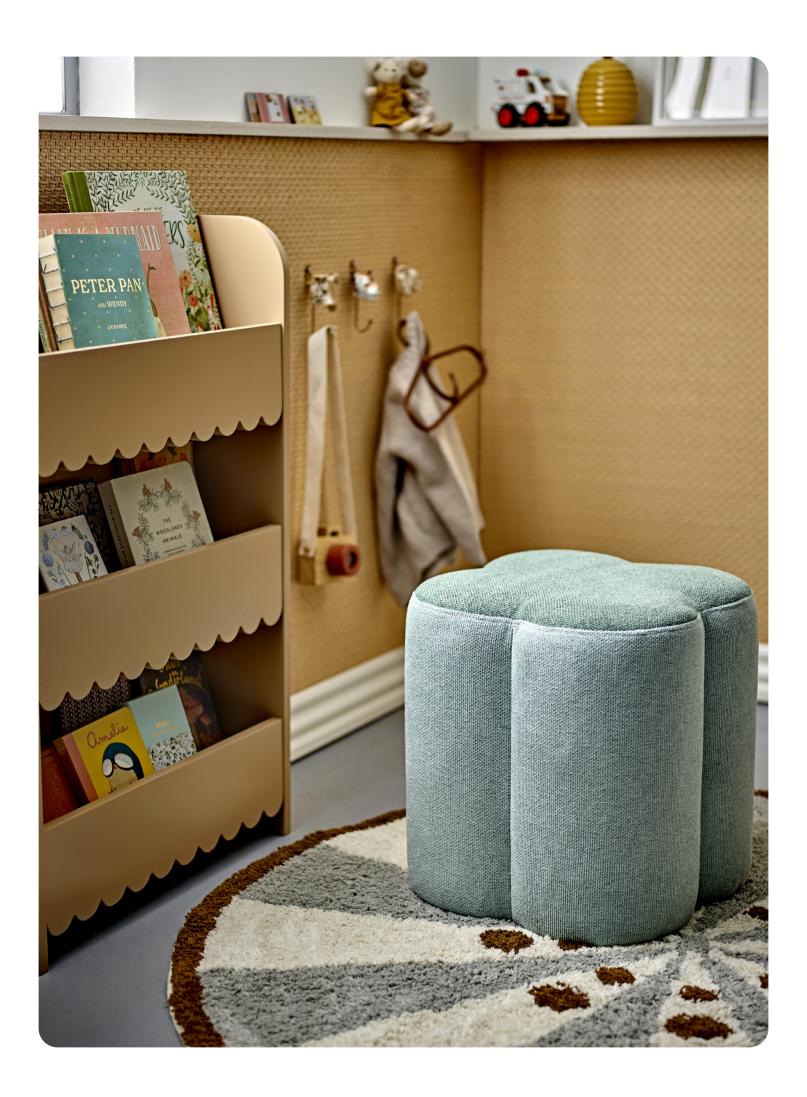

# StORAgE

**Nelas Basket** Water Hyacinth, L63xH26xW40 cm Bloomingville MINI combines practical storage with aesthetics

**Mikki Basket** Seagrass, Ø26xH30 cm Embroidered bear face

A fun and yummy basket with a lid that's easy to remove for children

Charlie Shopping Bag Cotton, L47xH40xW16 cm

Philine Wall Basket Rattan, L46xH90xW13 cm

**Cillie Basket** Water Hyacinth, Ø40xH72 cm

## TeXtileS & RugS

Frey Throw Recycled Cotton, L160xW130 cm Simple stripes and cozy fringes always create a cozy atmosphere

Frey Cushion Recycled Cotton, L65xW30 cm

**Space Rug** Wool, L100xW60 cm

Frey Throw Recycled Cotton, L160xW130 cm

**Miu Rug** Jute, L245xW75 cm

**Anker Rug** Cotton, Ø110 cm

Frey Cushion Recycled Cotton, L45xH45 cm

Agnes Throw Recycled Cotton, L100xW80 cm