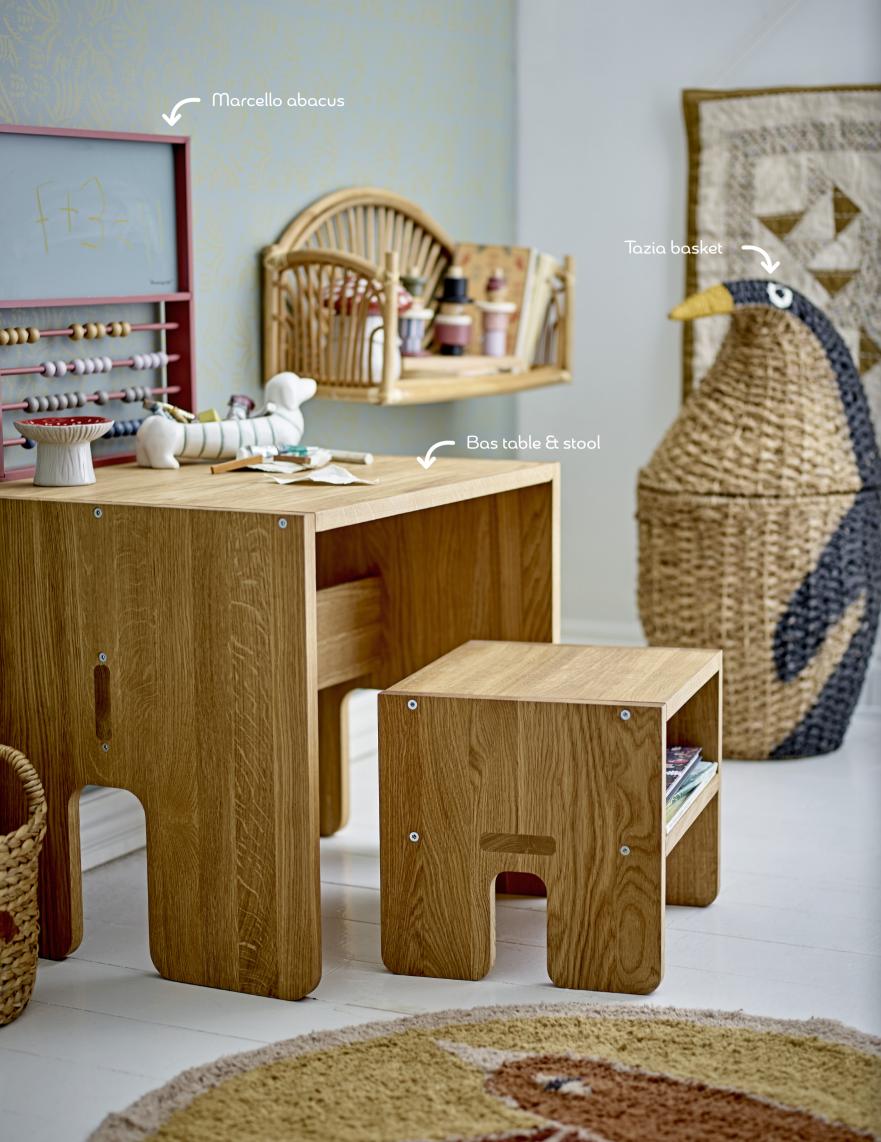

澿

誉

誉

禁

#### autuMn Winter 2023

Bloomingville MINI presents a cute collection for the little ones in the family – a PLAYFUL collection of AESTHETIC interior and toys in a TIMELESS design. Colors and patterns are characteristic of the collection, just as cute illustrations provide the COZY expression which we love to fit into a NORDIC decor.

Bloomingville MINI is designed for children and their homes — we look forward to sharing it with you — come along!

bloomingvilleMINI



### FuRnitUre & Storage













Charoline, Jo & Bertil poufs



# TeXtileS & RUgS













Agnes baby blanket, cushion & towels



## DeCORAtiOn















Harrison clock, Fritza posters & Jean wall deco



#### Toys

















Vallie toy icecream stand





# TaBleWaRE







autuMn Winter 2023

@bloomingvillemini

禁

**M**