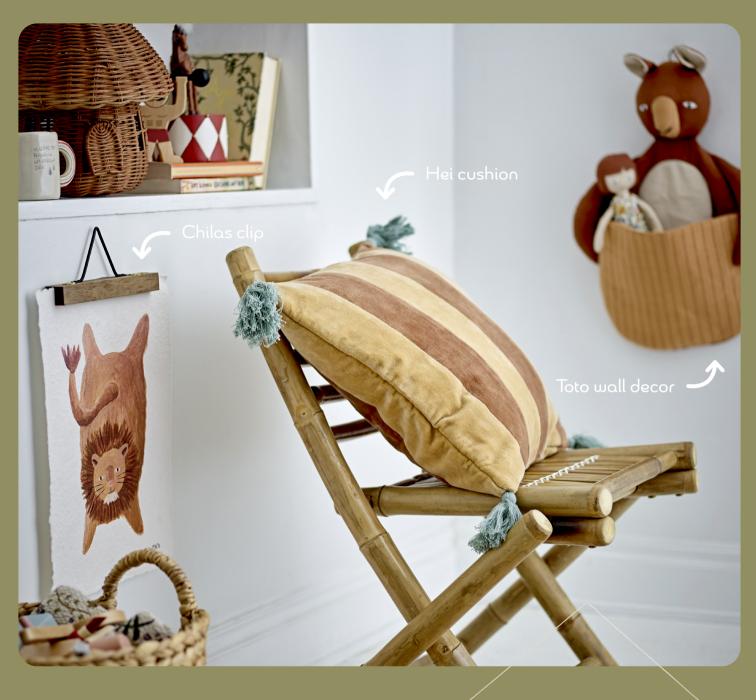

# TeXtileS & RUgS

Agnes baby blanket, cushion & towels

## DeCORAtiOn

Harrison clock, Fritza posters & Jean wall deco