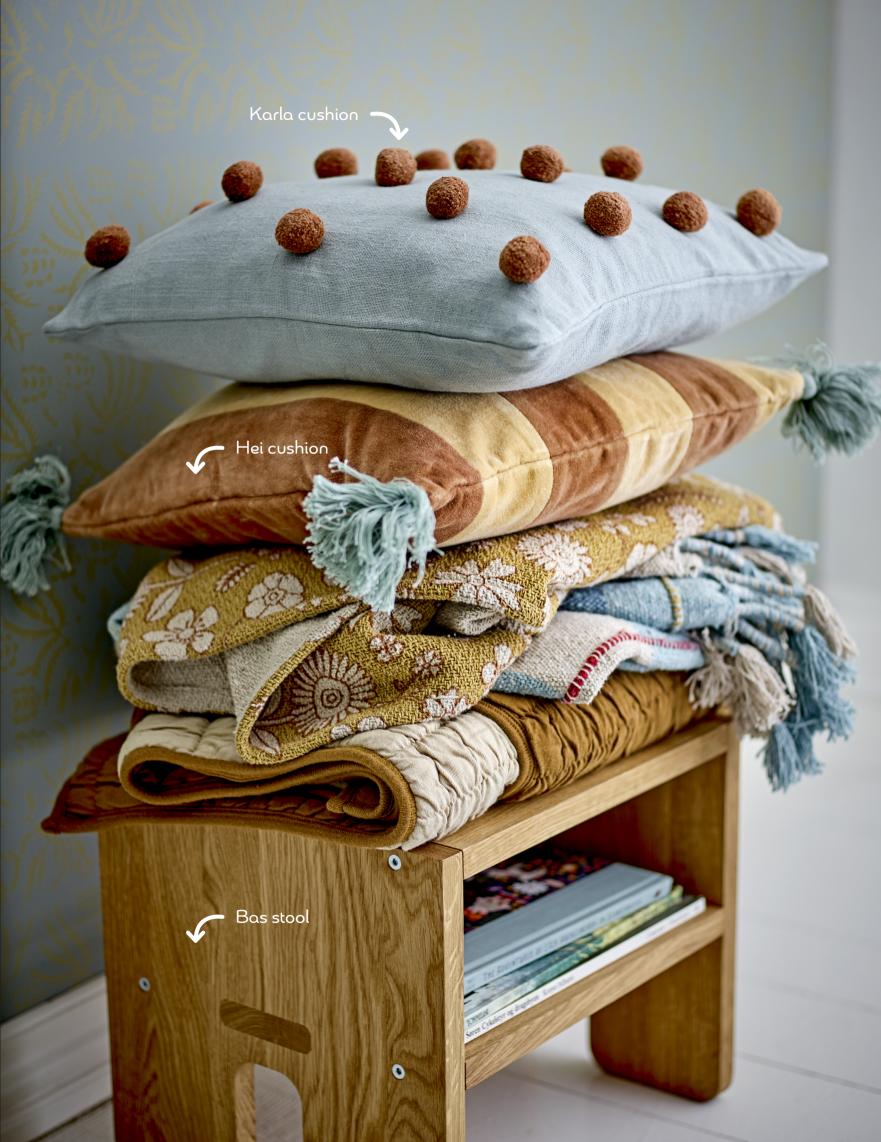

### FuRnitUre & Storage

Charoline, Jo & Bertil poufs

# TeXtileS & RUgS

Agnes baby blanket, cushion & towels