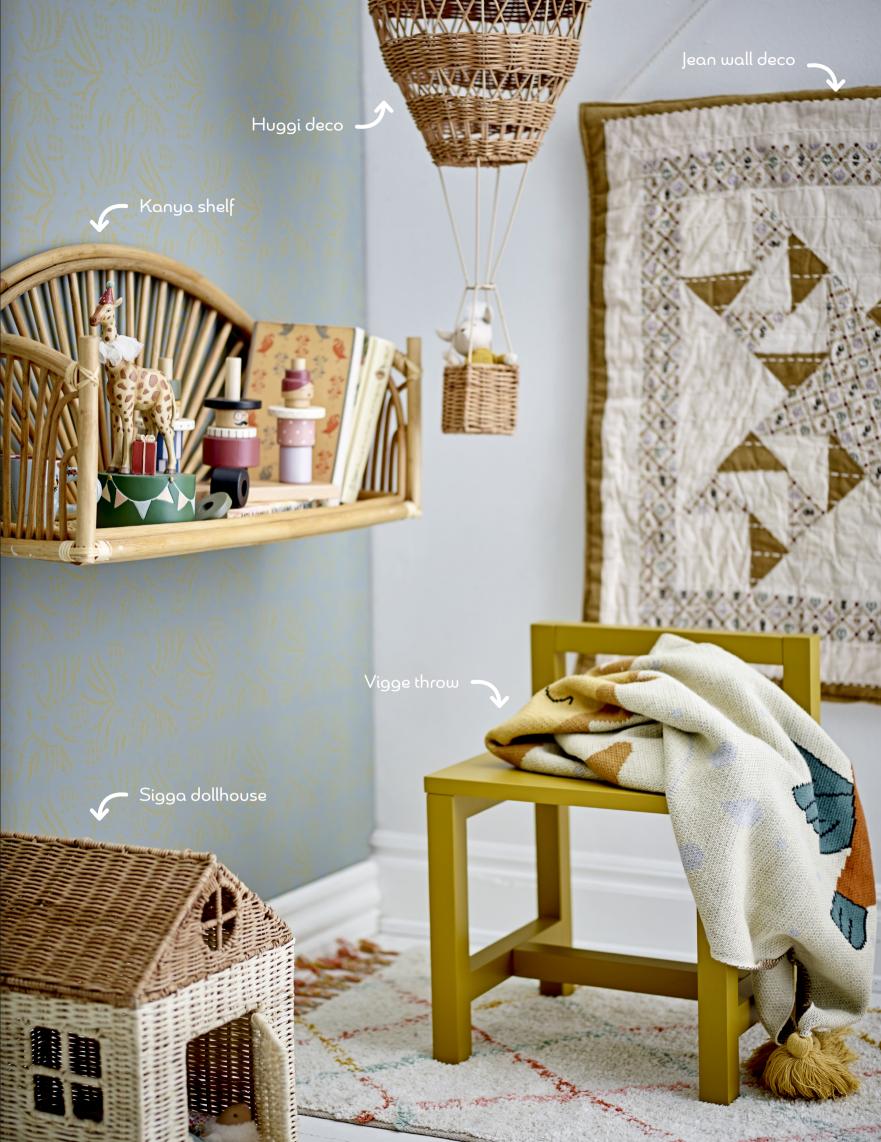

澿

誉

誉

禁

#### autuMn Winter 2023

Bloomingville MINI presents a cute collection for the little ones in the family – a PLAYFUL collection of AESTHETIC interior and toys in a TIMELESS design. Colors and patterns are characteristic of the collection, just as cute illustrations provide the COZY expression which we love to fit into a NORDIC decor.

Bloomingville MINI is designed for children and their homes — we look forward to sharing it with you — come along!

bloomingvilleMINI



### FuRnitUre & Storage













Charoline, Jo & Bertil poufs



# TeXtileS & RUgS













Agnes baby blanket, cushion & towels



## DeCORAtiOn















Harrison clock, Fritza posters & Jean wall deco



#### Toys

















Vallie toy icecream stand





# TaBleWaRE







autuMn Winter 2023

@bloomingvillemini

禁

**M**