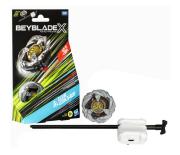

## Hasbro BEY BBX CLAW LEON BALANCE G0193ES0

Mærke : Hasbro

Produktkode: G0193ES0

Hasbro BEY BBX CLAW LEON BALANCE G0193ES0