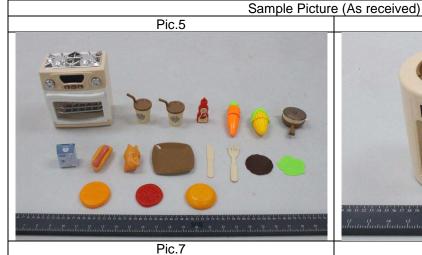

## For Plastic

| Test Item(s)                                                                                            | Cadmium (Cd) |             |                      |
|---------------------------------------------------------------------------------------------------------|--------------|-------------|----------------------|
| Permissible Limit (mg/kg)                                                                               | 100          |             |                      |
| Specimen Description                                                                                    |              | Tracing No. | Result(s)<br>(mg/kg) |
| 1. White plastic (Food) + Red plastic (Fruit) + Green plastic (Vegetable)                               | 1            | 1           | ND                   |
| <ol> <li>Dark blue plastic (Clip) + Yellow plastic (Clothes) + Dark green<br/>plastic (Food)</li> </ol> | 1            | 2           | ND                   |
| 3. Cyan plastic (Tool) + Orange plastic (Fruit) + Cream plastic (Food)                                  | 1            | 3           | ND                   |