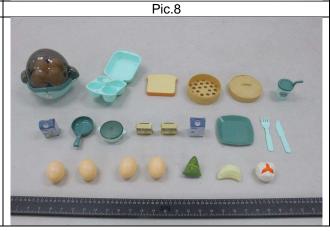

## For Plastic

| Test Item(s)                                                                                            | Cadmium (Cd) |             |                      |
|---------------------------------------------------------------------------------------------------------|--------------|-------------|----------------------|
| Permissible Limit (mg/kg)                                                                               | 100          |             |                      |
| Specimen Description                                                                                    |              | Tracing No. | Result(s)<br>(mg/kg) |
| 1. White plastic (Food) + Red plastic (Fruit) + Green plastic (Vegetable)                               | 1            | 1           | ND                   |
| <ol> <li>Dark blue plastic (Clip) + Yellow plastic (Clothes) + Dark green<br/>plastic (Food)</li> </ol> | 1            | 2           | ND                   |
| 3. Cyan plastic (Tool) + Orange plastic (Fruit) + Cream plastic (Food)                                  | 1            | 3           | ND                   |