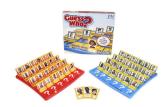

## Hasbro Guess Who? Brætspil Udledning

Mærke : Hasbro

Produktkode: C2124168

Produktnavn : Guess Who?

Hasbro Guess Who?. Produkttype: Brætspil, Genre: Udledning, Anbefalet alder (min.): 6 År, Familiespil

## Funktioner

Spilletilstande Familiespil Spil udgave Minimum antal spillere \* Maksimalt antal spillere \* Anbefalet alder \* Foreslået køn \* Produkttype \* Multiplayer

V
X
2
2
Voksen & barn
Ethvert køn
Brætspil

| Funktioner               |           |  |
|--------------------------|-----------|--|
| Anbefalet alder (min.) * | 6 År      |  |
| Antal kort               | 72 stk    |  |
| Genre *                  | Udledning |  |
| Montering påkrævet       | 1         |  |
| Emballage indhold        |           |  |
| Spilleregler inkluderet  | 4         |  |
| Spillebræt er inkluderet | 1         |  |
| Sikkerhedsadvarsel       |           |  |
| lkke for børn fra 0-3 år | <         |  |