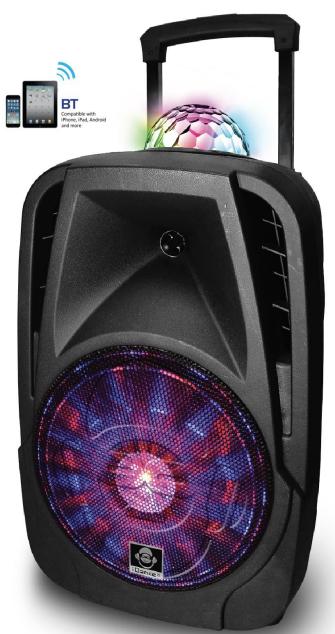

## GROOVE

## Portable All-in-One 500 Watts PARTY SYSTEM + DISCO BALL

- Bring the Party anywhere, Disco Lights and Big Sound in one PARTY SYSTEM Features 500 WATTS max 2 ways System with HEAVY BASS
  - 12" woofer + 1x Compression Driver
  - Disco led lighting built-in the woofer for outstanding visual effect
  - Strong ABS cabinet with Telescopic handle + wheels
  - USB MP3 Playback with USB and TF card docks
  - Wireless Bluetooth Playback
  - Easy to pair with your laptops, smartphones and tablets speaker
  - Mixer integrated with Echo effects, Mic/Guitar, Aux in
  - 1x Wired microphones included with ECHO effect
  - FM Radio function
  - Up to 4 hours of Play with Rechargeable battery
  - Lithium Battery: 1800 mAh
  - Adaptor Power supply included
  - Power voltage: 9V, 2A input
  - Dimensions: 560H x338D x 283L mm
  - Gross weight 8 kgs Easy to move