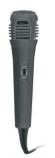

arty anywhere, Disco Lights and Big Sound in one PARTY SYSTEM Features 500 WATTS max 2 ways System with HEAVY BASS
  - 12" woofer + 1x Compression Driver
  - Disco led lighting built-in the woofer for outstanding visual effect
  - Strong ABS cabinet with Telescopic handle + wheels
  - USB MP3 Playback with USB and TF card docks
  - Wireless Bluetooth Playback
  - Easy to pair with your laptops, smartphones and tablets speaker
  - Mixer integrated with Echo effects, Mic/Guitar, Aux in
  - 1x Wired microphones included with ECHO effect
  - FM Radio function
  - Up to 4 hours of Play with Rechargeable battery
  - Lithium Battery: 1800 mAh
  - Adaptor Power supply included
  - Power voltage: 9V, 2A input
  - Dimensions: 560H x338D x 283L mm
  - Gross weight 8 kgs Easy to move



















1x Wired

microphone

included



1x Remote control