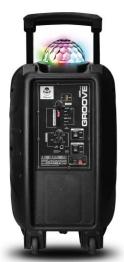

## GROOVE

## Portable All-in-One 500 Watts PARTY SYSTEM + DISCO BALL

- Bring the Party anywhere, Disco Lights and Big Sound in one PARTY SYSTEM Features 500 WATTS max 2 ways System with HEAVY BASS
  - 12" woofer + 1x Compression Driver
  - Disco led lighting built-in the woofer for outstanding visual effect
  - Strong ABS cabinet with Telescopic handle + wheels
  - USB MP3 Playback with USB and TF card docks
  - Wireless Bluetooth Playback
  - Easy to pair with your laptops, smartphones and tablets speaker
  - Mixer integrated with Echo effects, Mic/Guitar, Aux in
  - 1x Wired microphones included with ECHO effect
  - FM Radio function
  - Up to 4 hours of Play with Rechargeable battery
  - Lithium Battery: 1800 mAh
  - Adaptor Power supply included
  - Power voltage: 9V, 2A input
  - Dimensions: 560H x338D x 283L mm
  - Gross weight 8 kgs Easy to move