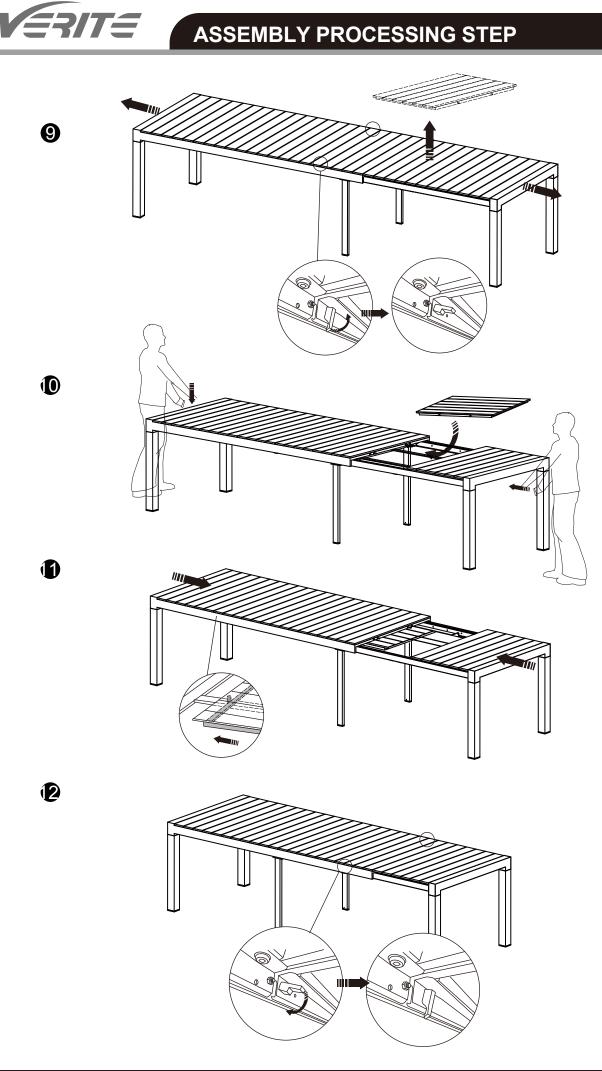

#### **ASSEMBLY INSTRUCTIONS**

# **READ & SAVE BELOW INSTRUCTIONS BEFORE ASSEMBLY**

1.PLEASE SEPARATE AND IDENTIFY ALL PARTS, MAKING SURE THAT YOU HAVE ALL OF THE PARTS LISTED. 2.TO AVOID ANY SCRATCH DURING ASSEMBLY, PLEASE ASSEMBLE ON A SOFT MAT OR SIMILAR. 3.PLEASE ASSEMBLE STEP BY STEP AND FOLLOW THE INSTRUCTIONS.

4.WASHERS MUST BE USED.

5.WHILE EACH SCREW AND NUT IS PROPERLY FASTENED, DO NOT OVER FASTEN IT.

6.DO NOT COMPLETELY FASTEN EACH SCREW AND NUT UNTIL ALL THE SCREWS ARE PROPERLY FIXED.

|      | PARTS LIST |      |
|------|------------|------|
| CODE | PARTS      | QTY. |
| Α    |            | 1PC  |
| В    |            | 2PCS |
| С    |            | 4PCS |
| D    |            | 4PCS |
| E    | <b>a</b>   | 4PCS |
| F    | ( <b>)</b> | 2PCS |