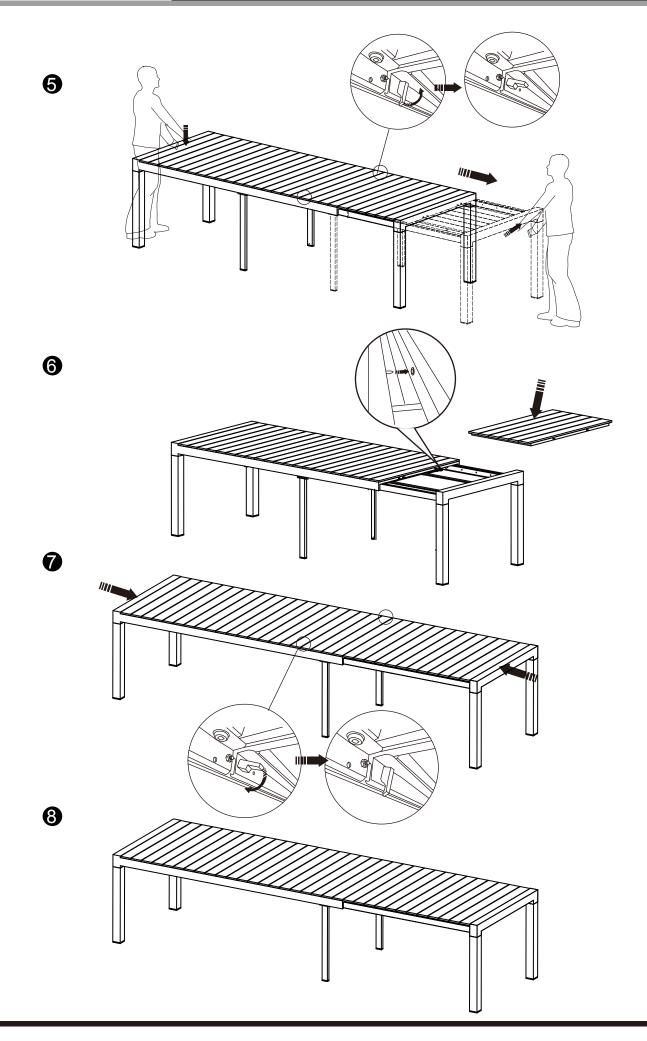

#### **ASSEMBLY INSTRUCTIONS**

# **READ & SAVE BELOW INSTRUCTIONS BEFORE ASSEMBLY**

1.PLEASE SEPARATE AND IDENTIFY ALL PARTS, MAKING SURE THAT YOU HAVE ALL OF THE PARTS LISTED. 2.TO AVOID ANY SCRATCH DURING ASSEMBLY, PLEASE ASSEMBLE ON A SOFT MAT OR SIMILAR. 3.PLEASE ASSEMBLE STEP BY STEP AND FOLLOW THE INSTRUCTIONS.

4.WASHERS MUST BE USED.

5.WHILE EACH SCREW AND NUT IS PROPERLY FASTENED, DO NOT OVER FASTEN IT.

6.DO NOT COMPLETELY FASTEN EACH SCREW AND NUT UNTIL ALL THE SCREWS ARE PROPERLY FIXED.

|      | PARTS LIST |      |
|------|------------|------|
| CODE | PARTS      | QTY. |
| Α    |            | 1PC  |
| В    |            | 2PCS |
| С    |            | 4PCS |
| D    |            | 4PCS |
| E    | <b>a</b>   | 4PCS |
| F    | ( <b>)</b> | 2PCS |