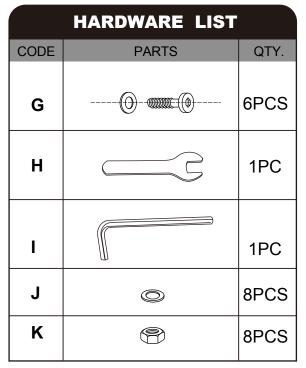

4.WASHERS MUST BE USED.

5.WHILE EACH SCREW AND NUT IS PROPERLY FASTENED, DO NOT OVER FASTEN IT.

6.DO NOT COMPLETELY FASTEN EACH SCREW AND NUT UNTIL ALL THE SCREWS ARE PROPERLY FIXED.

|      | PARTS LIST |      |
|------|------------|------|
| CODE | PARTS      | QTY. |
| Α    |            | 1PC  |
| В    |            | 2PCS |
| С    |            | 4PCS |
| D    |            | 4PCS |
| E    | <b>a</b>   | 4PCS |
| F    | ( <b>)</b> | 2PCS |