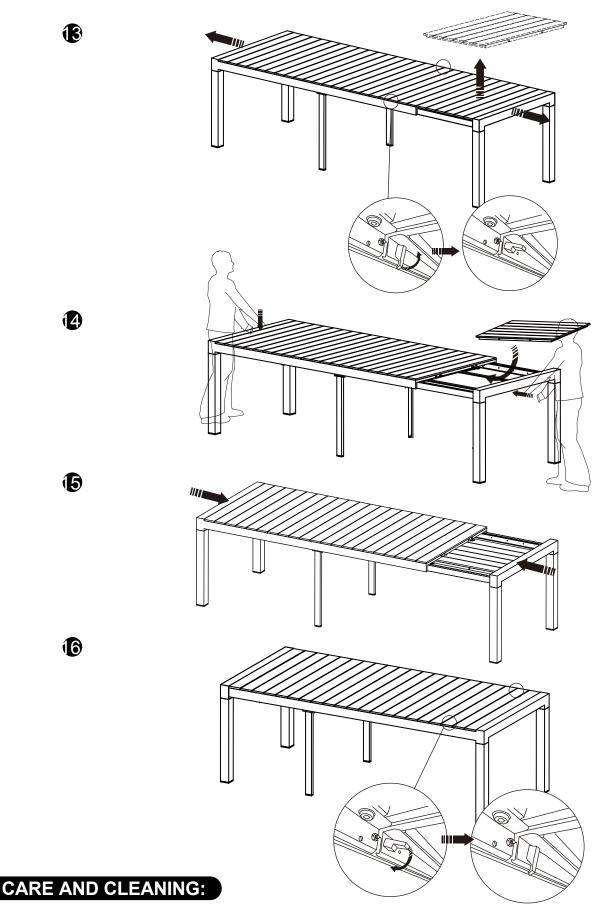

#### **ASSEMBLY INSTRUCTIONS**

# **READ & SAVE BELOW INSTRUCTIONS BEFORE ASSEMBLY**

1.PLEASE SEPARATE AND IDENTIFY ALL PARTS, MAKING SURE THAT YOU HAVE ALL OF THE PARTS LISTED. 2.TO AVOID ANY SCRATCH DURING ASSEMBLY, PLEASE ASSEMBLE ON A SOFT MAT OR SIMILAR. 3.PLEASE ASSEMBLE STEP BY STEP AND FOLLOW THE INSTRUCTIONS.

4.WASHERS MUST BE USED.

5.WHILE EACH SCREW AND NUT IS PROPERLY FASTENED, DO NOT OVER FASTEN IT.

6.DO NOT COMPLETELY FASTEN EACH SCREW AND NUT UNTIL ALL THE SCREWS ARE PROPERLY FIXED.

|      | PARTS LIST |      |
|------|------------|------|
| CODE | PARTS      | QTY. |
| Α    |            | 1PC  |
| В    |            | 2PCS |
| С    |            | 4PCS |
| D    |            | 4PCS |
| E    | <b>a</b>   | 4PCS |
| F    | ( <b>)</b> | 2PCS |

www.everite.de

www.everite.de

www.everite.de

www.everite.de

1. TO CLEAN, WIPE WITH DAMP CLOTH.DO NOT USE BLEACH, ACID SOLVENTS OR ABRASIVE CLEANERS ON ARTIFICIAL WICKER OR FRAME PARTS.

2、DURING VARYING WEATHER CONDITIONS AND WINTER PERIOD, WE STRONGLY RECOMMEND THAT THE SOFA BE STORED IN A DRY AREA WITH A SUITABLE COVER.BEFORE STORAGE, PLS INSURE THE SOFA IS CLEAN AND DRY.

3. IN THE EVENT OF BARE METAL SHOWING DUE TO SCRATCH,IT IS PREFERRED TO TREAT WITH A RUST REPELLING VARNISH OR SIMILAR. 4. PERIODICALLY CHECK AND ENSURE THAT ALL THE SCREWS ARE COMPLETELY TIGHTEN.

5. A MATCHING FURNITURE COVER IS STRONGLY RECOMMENDED TO EXTEND THE USAGE LIFE-SPAN.