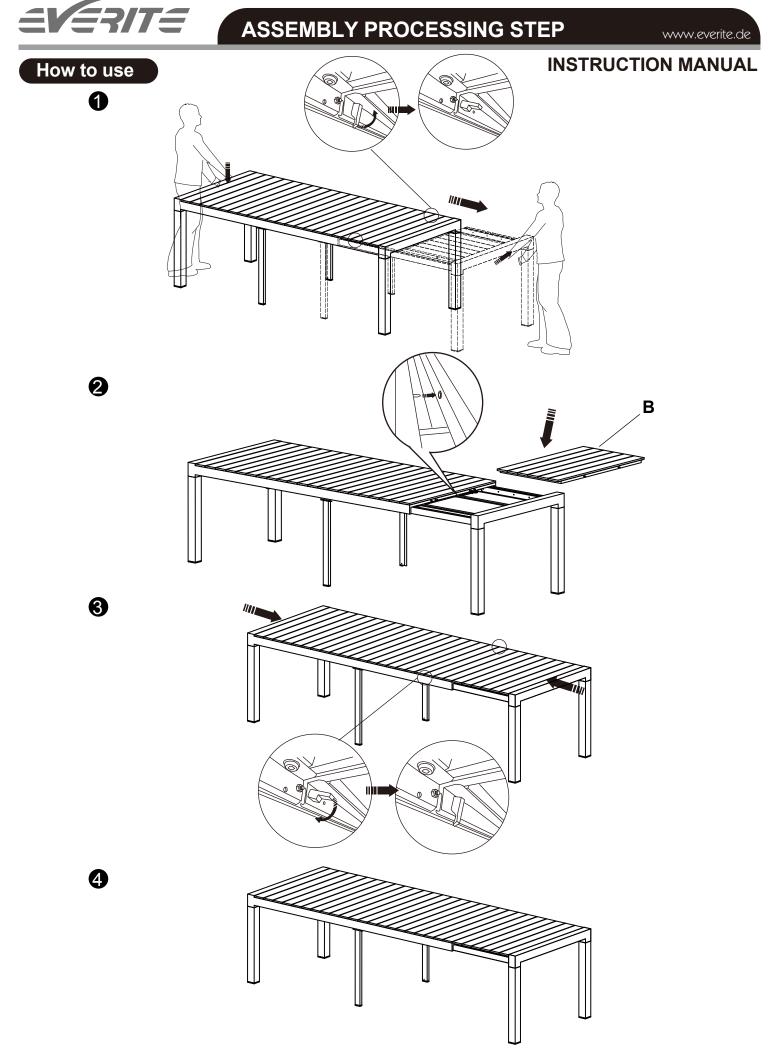

# **READ & SAVE BELOW INSTRUCTIONS BEFORE ASSEMBLY**

1.PLEASE SEPARATE AND IDENTIFY ALL PARTS, MAKING SURE THAT YOU HAVE ALL OF THE PARTS LISTED. 2.TO AVOID ANY SCRATCH DURING ASSEMBLY, PLEASE ASSEMBLE ON A SOFT MAT OR SIMILAR. 3.PLEASE ASSEMBLE STEP BY STEP AND FOLLOW THE INSTRUCTIONS.

4.WASHERS MUST BE USED.

5.WHILE EACH SCREW AND NUT IS PROPERLY FASTENED, DO NOT OVER FASTEN IT.

6.DO NOT COMPLETELY FASTEN EACH SCREW AND NUT UNTIL ALL THE SCREWS ARE PROPERLY FIXED.

|      | PARTS LIST |      |
|------|------------|------|
| CODE | PARTS      | QTY. |
| Α    |            | 1PC  |
| В    |            | 2PCS |
| С    |            | 4PCS |
| D    |            | 4PCS |
| E    | <b>a</b>   | 4PCS |
| F    | ( <b>)</b> | 2PCS |