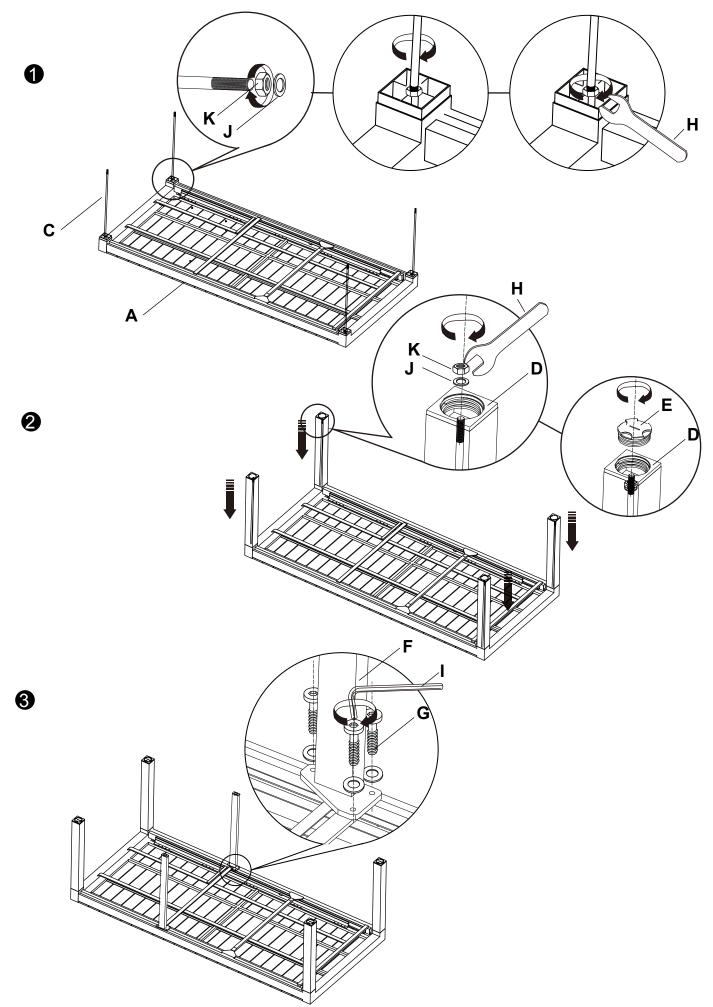

# **READ & SAVE BELOW INSTRUCTIONS BEFORE ASSEMBLY**

1.PLEASE SEPARATE AND IDENTIFY ALL PARTS, MAKING SURE THAT YOU HAVE ALL OF THE PARTS LISTED. 2.TO AVOID ANY SCRATCH DURING ASSEMBLY, PLEASE ASSEMBLE ON A SOFT MAT OR SIMILAR. 3.PLEASE ASSEMBLE STEP BY STEP AND FOLLOW THE INSTRUCTIONS.

4.WASHERS MUST BE USED.

5.WHILE EACH SCREW AND NUT IS PROPERLY FASTENED, DO NOT OVER FASTEN IT.

6.DO NOT COMPLETELY FASTEN EACH SCREW AND NUT UNTIL ALL THE SCREWS ARE PROPERLY FIXED.

|      | PARTS LIST |      |
|------|------------|------|
| CODE | PARTS      | QTY. |
| Α    |            | 1PC  |
| В    |            | 2PCS |
| С    |            | 4PCS |
| D    |            | 4PCS |
| E    | <b>a</b>   | 4PCS |
| F    | ( <b>)</b> | 2PCS |